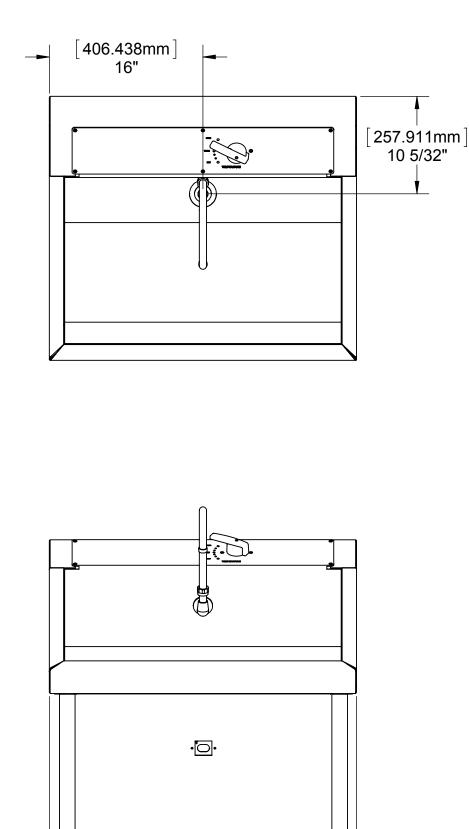

|  |  |
| -Construction and Design | -Facility Integration (rough in alignment, etc                                                                                                |  |  |
| Approval Signature       | Date:                                                                                                                                         |  |  |
| Print Name and           | Title                                                                                                                                         |  |  |
| (Signature, Date, Pri    | nted Name & Title are all required)                                                                                                           |  |  |





| AA        | AA CUSTOMER APPROVAL |                | 11/07/2012 |  |
|-----------|----------------------|----------------|------------|--|
| REV.      | DESCRIPTION          | CHANGED<br>BY: | DATE       |  |
| REVISIONS |                      |                |            |  |

[761.726mm]

29 63/64"

[812.800mm]

32"