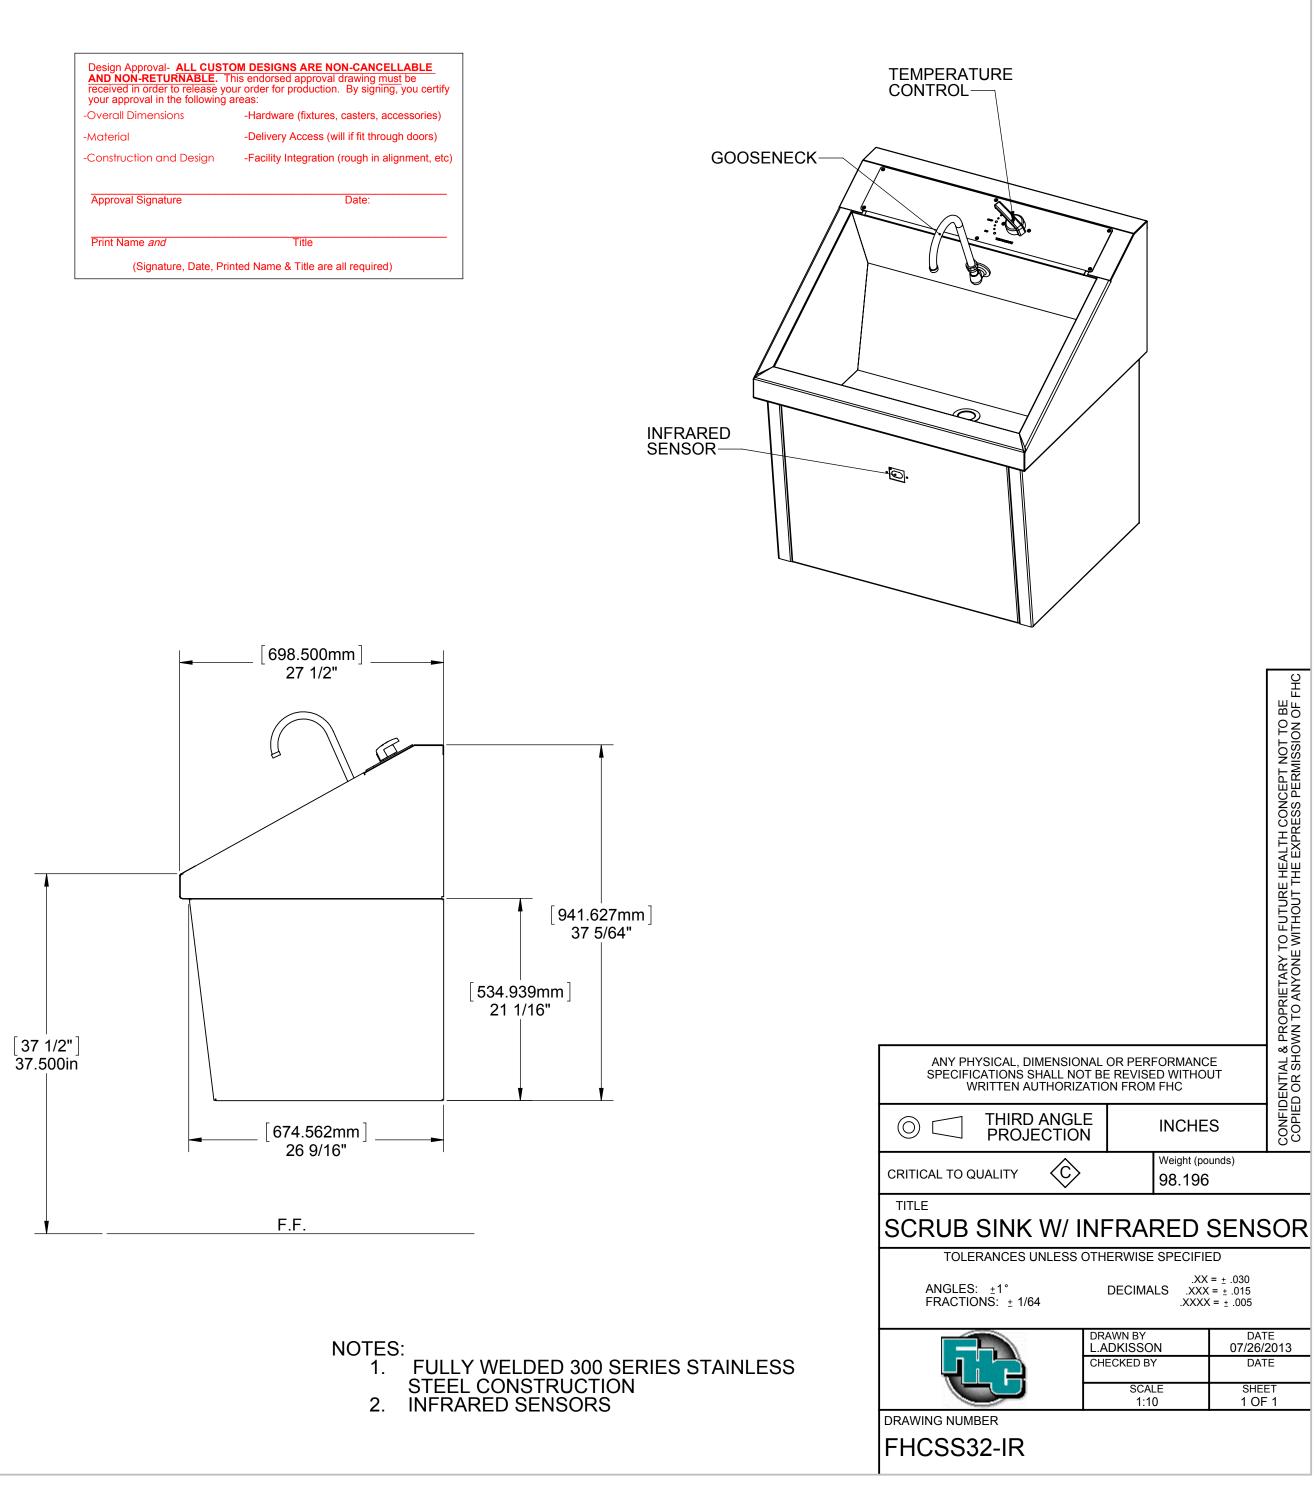

|  |  |
| -Construction and Design | -Facility Integration (rough in alignment, etc                                                                                                |  |  |
| Approval Signature       | Date:                                                                                                                                         |  |  |
| Print Name and           | Title                                                                                                                                         |  |  |
| (Signature, Date, Pri    | nted Name & Title are all required)                                                                                                           |  |  |





| AA        | AA CUSTOMER APPROVAL |                | 11/07/2012 |  |
|-----------|----------------------|----------------|------------|--|
| REV.      | DESCRIPTION          | CHANGED<br>BY: | DATE       |  |
| REVISIONS |                      |                |            |  |

[761.726mm]

29 63/64"

[812.800mm]

32"