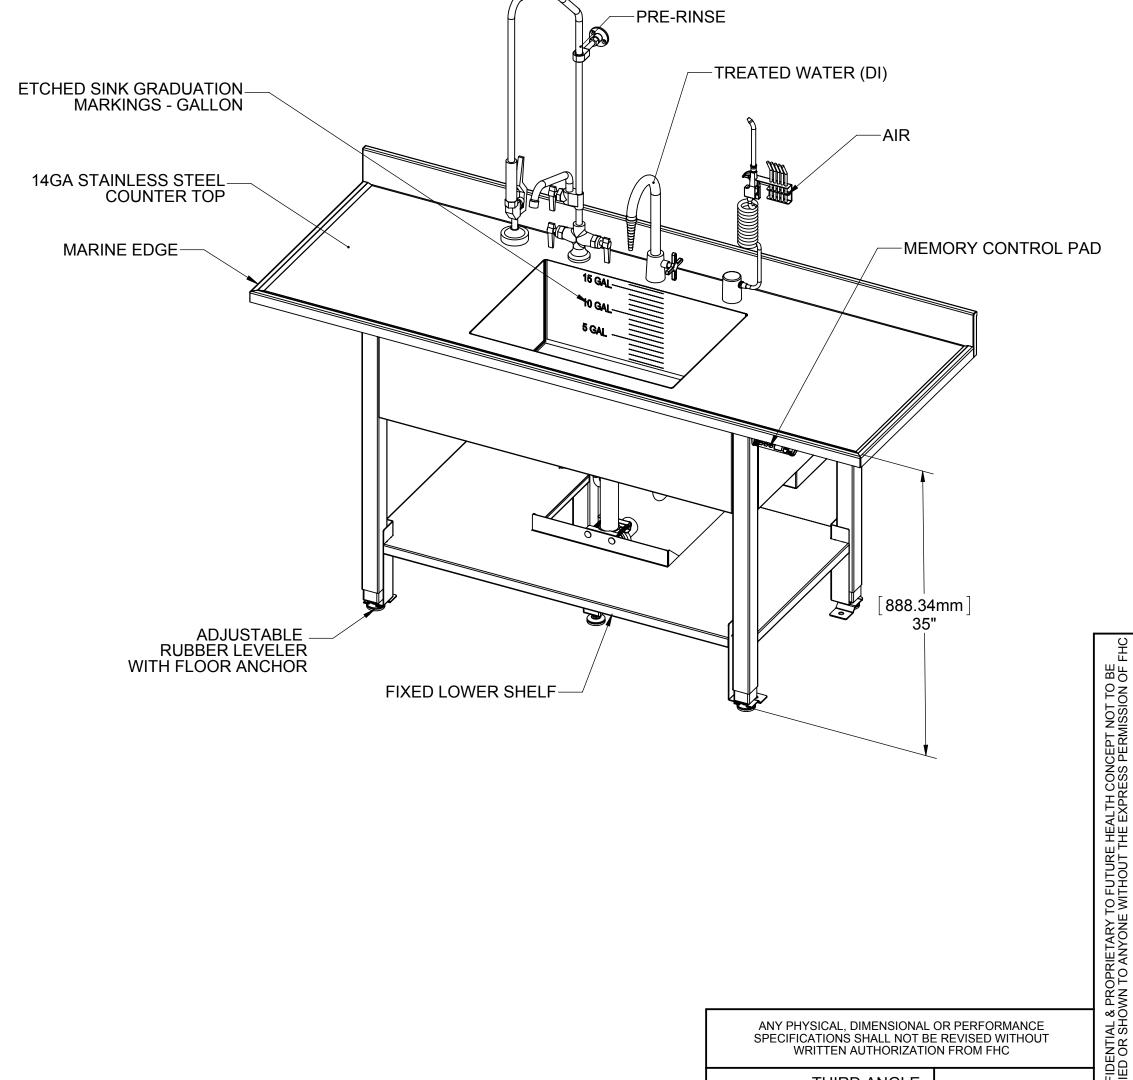

THIRD ANGLE PROJECTION

**INCHES** 

CRITICAL TO QUALITY

Weight (pounds) 278.73

TITLE ADJ. HEIGHT PROCESSING SINGLE SINK 26" X 72 1/2" X 35-42"

TOLERANCES UNLESS OTHERWISE SPECIFIED

ANGLES: ±1° FRACTIONS: ± 1/64