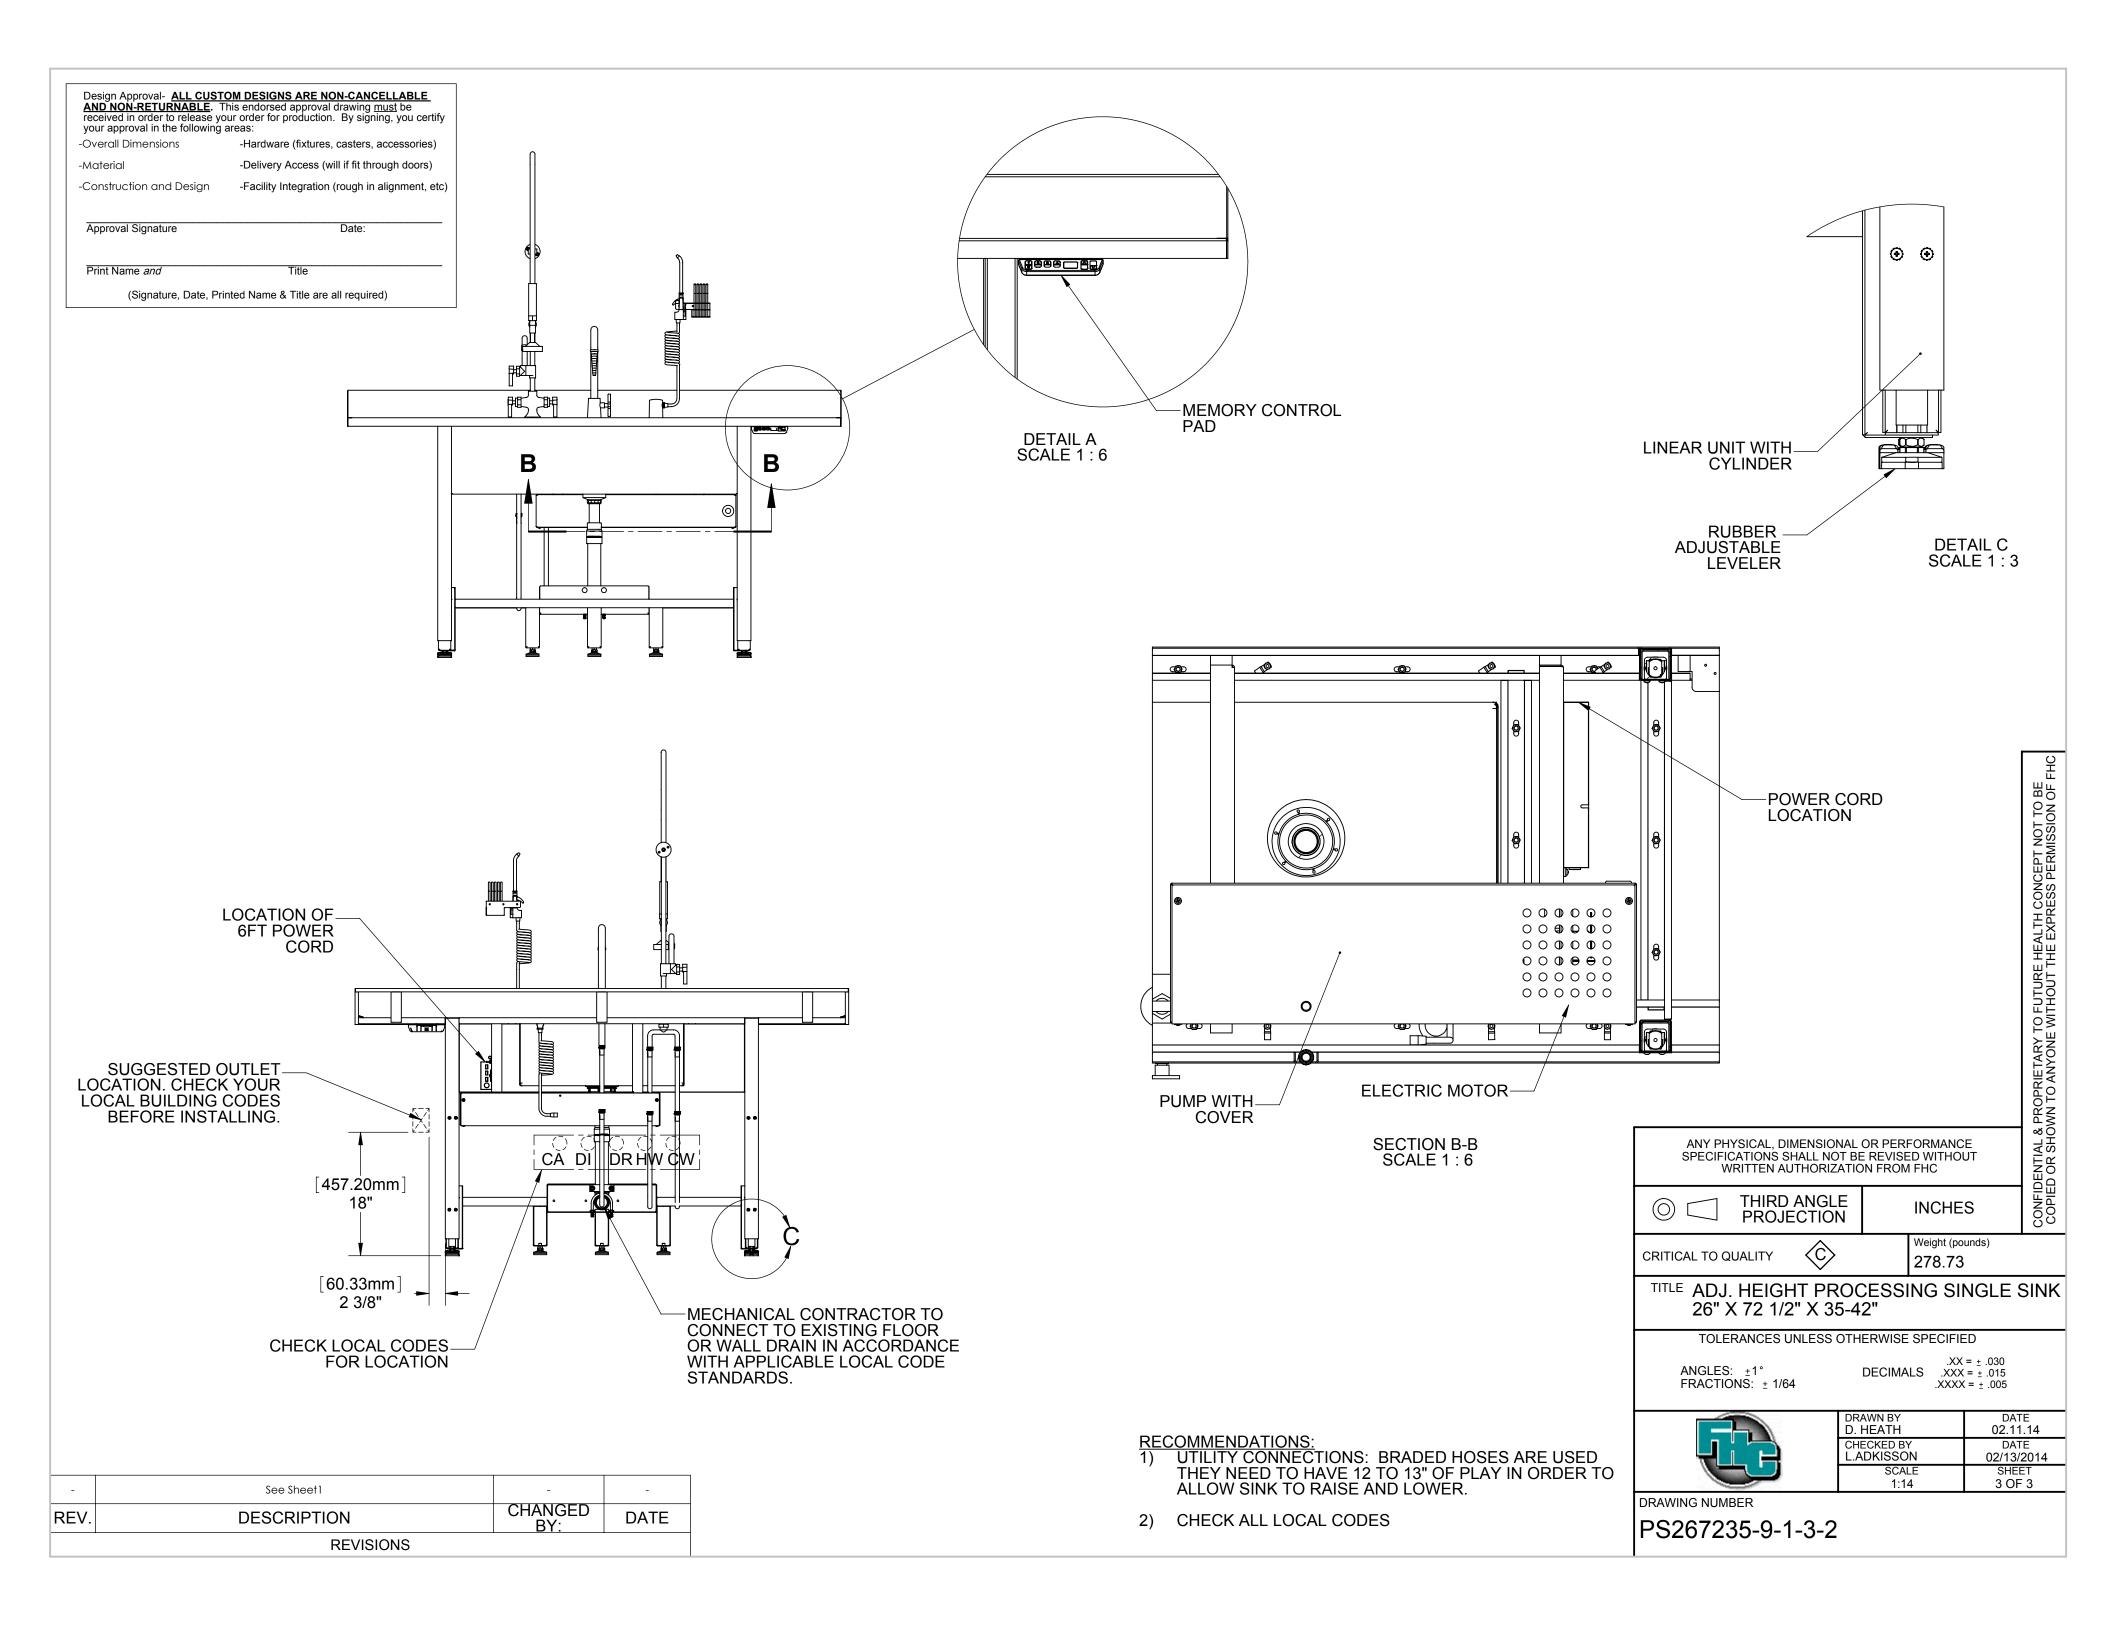

Design Approval- ALL CUSTOM DESIGNS ARE NON-CANCELLABLE AND NON-RETURNABLE. This endorsed approval drawing <u>must</u> be received in order to release your order for production. By signing, you certify your approval in the following areas: -Overall Dimensions -Hardware (fixtures, casters, accessories) -Material -Delivery Access (will if fit through doors) -Facility Integration (rough in alignment, etc) -Construction and Design Approval Signature

NOTES:

6) 300 SERIES STAINLESS STEEL 7) WELDED CONSTRUCTION

8) LINEAR UNIT : CONSISTING OF CYLINDER AND A LINEAR GUIDE. LOAD MAX 1.500 N PER CYLINDER LIFT LENGTH UP TO 300 MM (11.82")

9) PUMP:

MAX LOAD: 1.000 KG MAXIMUM LIFT SPEED WITH ELECTRIC MOTOR 30 MM/S (1.18"/S)

10) ELECTRIC DRIVE: SYSTEM VOLTAGE: 230/110 VAC **ENGINE VOLTAGE: 29 VDC** NOMINAL RATING APPROX: 140VA NOMINAL SPEED 120 MIN-1

OVERLOAD PROTECTION

ANY PHYSICAL, DIMENSIONAL OR PERFORMANCE SPECIFICATIONS SHALL NOT BE REVISED WITHOUT WRITTEN AUTHORIZATION FROM FHC

THIRD ANGLE PROJECTION

**INCHES** 

CRITICAL TO QUALITY

Weight (pounds) 278.73

TITLE ADJ. HEIGHT PROCESSING SINGLE SINK 26" X 72 1/2" X 35-42"

TOLERANCES UNLESS OTHERWISE SPECIFIED

ANGLES: ±1° FRACTIONS: ± 1/64