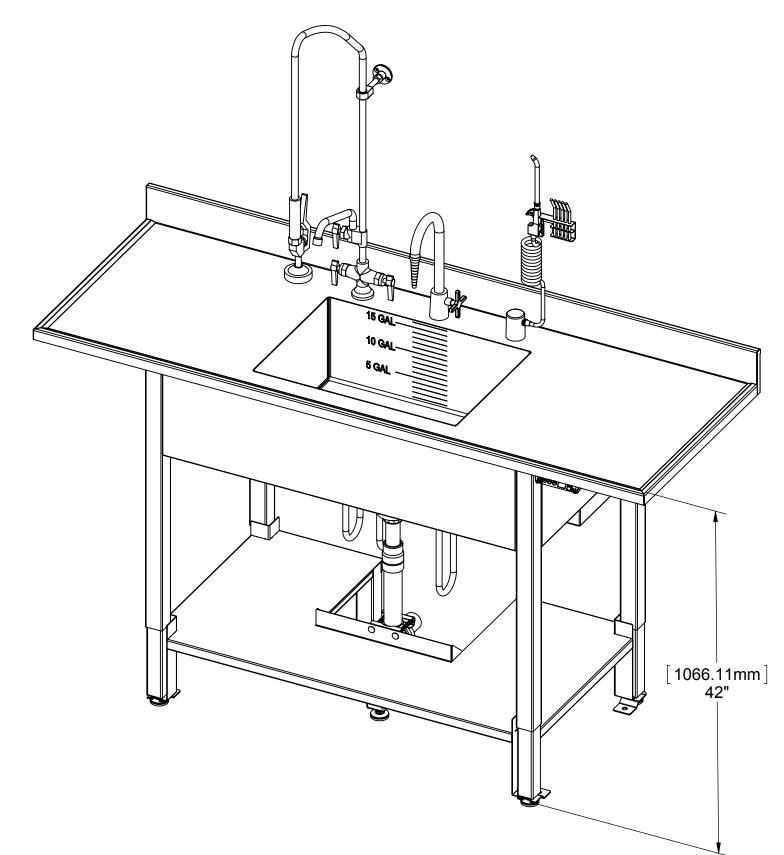

THIRD ANGLE PROJECTION

**INCHES** 

CRITICAL TO QUALITY

Weight (pounds) 278.73

TITLE ADJ. HEIGHT PROCESSING SINGLE SINK 26" X 72 1/2" X 35-42"

TOLERANCES UNLESS OTHERWISE SPECIFIED

ANGLES: ±1° FRACTIONS: ± 1/64