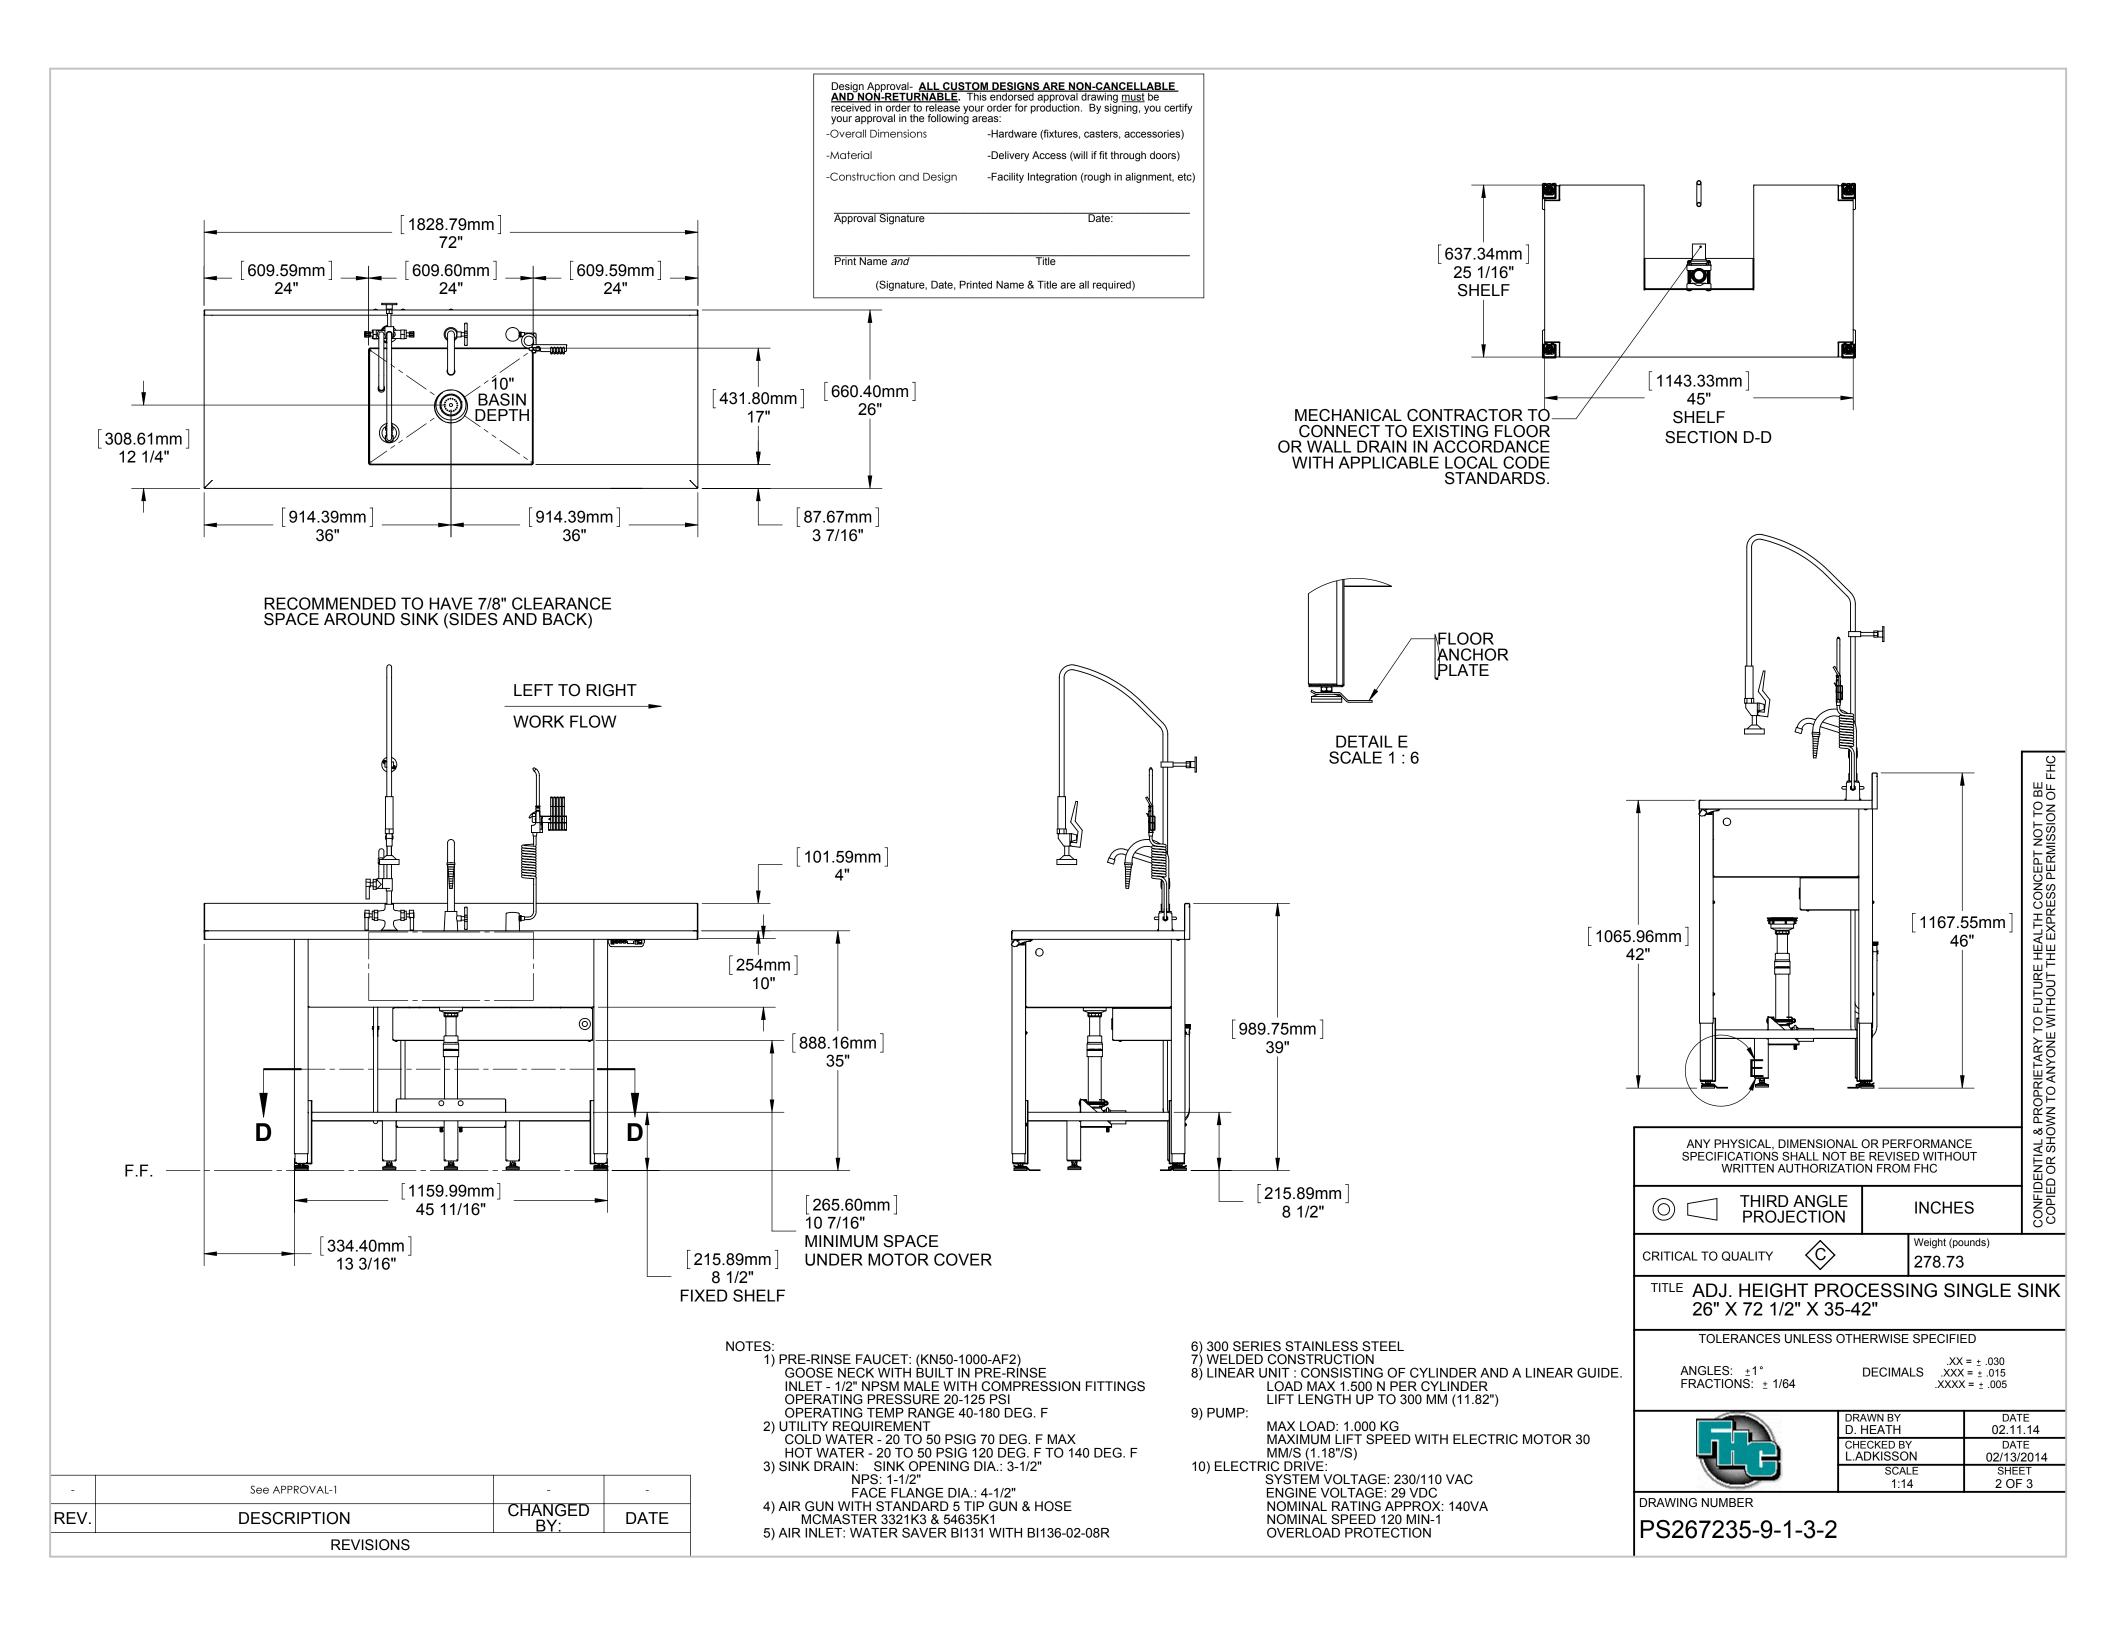

Design Approval- ALL CUSTOM DESIGNS ARE NON-CANCELLABLE AND NON-RETURNABLE. This endorsed approval drawing <u>must</u> be received in order to release your order for production. By signing, you certify your approval in the following areas: -Overall Dimensions -Hardware (fixtures, casters, accessories) -Material -Delivery Access (will if fit through doors) -Facility Integration (rough in alignment, etc) -Construction and Design Approval Signature

(Signature, Date, Printed Name & Title are all required)

Print Name and

1) PRE-RINSE FAUCET: (KN50-1000-AF2)

GOOSE NECK WITH BUILT IN PRE-RÍNSE INLET - 1/2" NPSM MALE WITH COMPRESSION FITTINGS OPERATING PRESSURE 20-125 PSI OPERATING TEMP RANGE 40-180 DEG. F

2) UTILITY REQUIREMENT
COLD WATER - 20 TO 50 PSIG 70 DEG. F MAX
HOT WATER - 20 TO 50 PSIG 120 DEG. F TO 140 DEG. F
3) SINK DRAIN: SINK OPENING DIA.: 3-1/2"
NPS: 1-1/2"
FACE FLANGE DIA.: 4-1/2"

4) AIR GUN WITH STANDARD 5 TIP GUN & HOSE MCMASTER 3321K3 & 54635K1 5) AIR INLET: WATER SAVER BI131 WITH BI136-02-08R

NOTES:

6) 300 SERIES STAINLESS STEEL 7) WELDED CONSTRUCTION

8) LINEAR UNIT : CONSISTING OF CYLINDER AND A LINEAR GUIDE. LOAD MAX 1.500 N PER CYLINDER LIFT LENGTH UP TO 300 MM (11.82")

9) PUMP:

MAX LOAD: 1.000 KG MAXIMUM LIFT SPEED WITH ELECTRIC MOTOR 30 MM/S (1.18"/S)

10) ELECTRIC DRIVE: SYSTEM VOLTAGE: 230/110 VAC **ENGINE VOLTAGE: 29 VDC** NOMINAL RATING APPROX: 140VA NOMINAL SPEED 120 MIN-1

OVERLOAD PROTECTION

ANY PHYSICAL, DIMENSIONAL OR PERFORMANCE SPECIFICATIONS SHALL NOT BE REVISED WITHOUT WRITTEN AUTHORIZATION FROM FHC

THIRD ANGLE PROJECTION

**INCHES** 

CRITICAL TO QUALITY

Weight (pounds) 278.73

TITLE ADJ. HEIGHT PROCESSING SINGLE SINK 26" X 72 1/2" X 35-42"

TOLERANCES UNLESS OTHERWISE SPECIFIED

ANGLES: ±1° FRACTIONS: ± 1/64

DECIMALS  $.XX = \pm .030$  $.XXX = \pm .015$  $.XXXX = \pm .005$ 

DATE 02.11.14 DRAWN BY D. HEATH CHECKED BY DATE L.ADKISSON 02/13/2014 SHEET 1 OF 3 1:10

DRAWING NUMBER

FHCPS267235-9-1-3-2

| AA        | RELEASED FOR APPROVAL | L.ADKISSON  | 08/16/2012 |
|-----------|-----------------------|-------------|------------|
| REV.      | DESCRIPTION           | CHANGED BY: | DATE       |
| REVISIONS |                       |             |            |