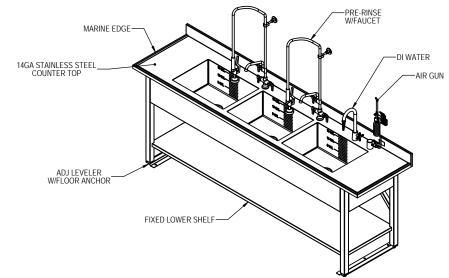

## NOTES:

- 1. FULLY WELDED 304 SERIES STAINLESS STEEL CONSTRUCTION
- 2. PRE-RINSE FAUCETS: GOOSE NECK WITH BUILT IN PRERINSE INLET - 1/2" NPSM MALE WITH COMPRESSION FITTINGS. OPERATING PRESSURE 20-125 PSI OPERATING TEMP RANGE 40-180° F
- 3. TREATED (DI) WATER: FLOW RATE 50 PSI - 120 PSI, RATE OPERATING PRESSURE: 20-125 PSI, RATED OPERATING TEMPERATURE: 40-140°F, 1/2" NPSM MALE INLET, OPTIONAL ADAPTER FOR 1/4" NPT MALE INLET (INCLUDED)
- 4. AIR INLET: TURRET BASE 3/8" NPT FEMALE INLET, SINGLE 3/8" NPT FEMALE OUTLET, 3/8" IPS MOUNTING SHANK WITH LOCKNUT AN WASHER. 3/8" PS X 2-1/2" OAL. LOW-PRESSURE BRASS THREADED PIPE FITTING 3/8 MALE X 1/4 FEM PIPE SIZE, HEX REDUCING BUSHING
- 5. GOOSE NECK FAUCET: 1/2" NPSM MALE
- 6. SINK DRAIN: SINK OPENING DIAMETER 3-1/2", NPS: 1-1/2" FACE FLANGE DIAMETER: 4-
- . UTILITY REQUIEMENT: COLD WATER 20 0 50 PSIG 70 °F MAX, HOT WATER - 20 TO 50 PSIG 120 °F TO 140 °F.
- 8. AIR GUN WITH STANDARD 5 TIP GUN & HOSE: CONNECTIONS ARE TO BE MADE PER LOCAL CODE & NOT TO EXCEED RECOMANDED 150 PSI, 1/4" NPTF INLET