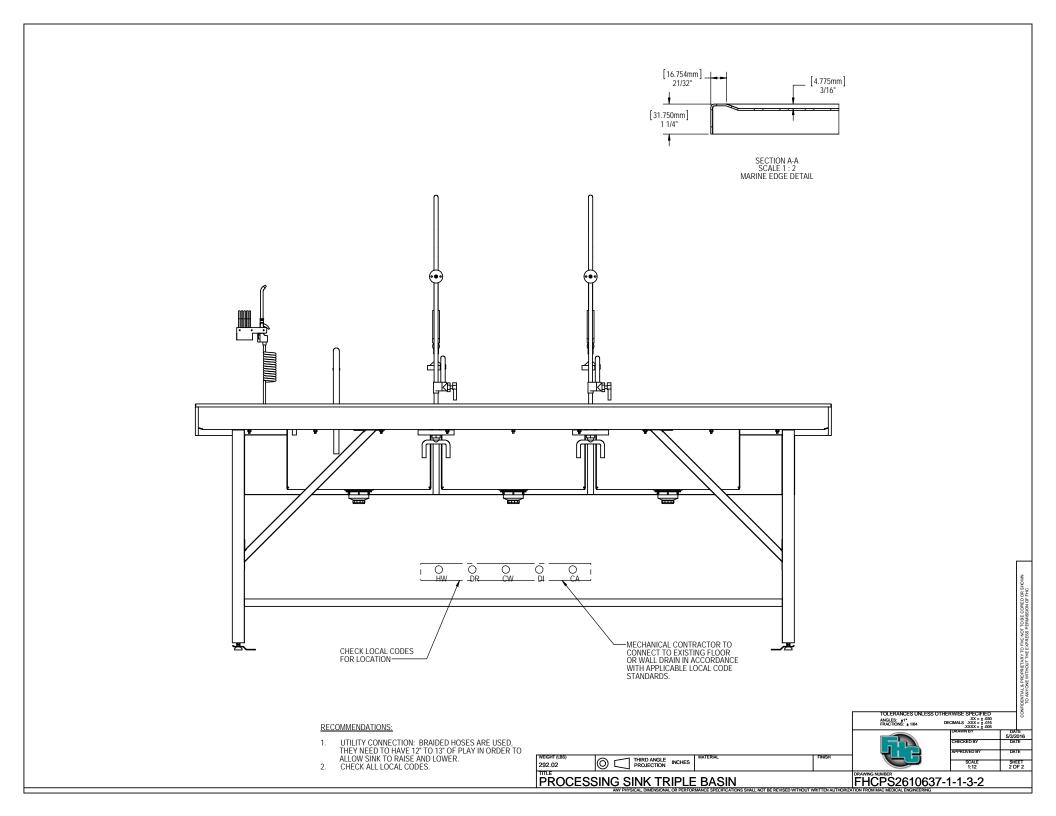

## NOTES:

- 1. FULLY WELDED 304 SERIES STAINLESS STEEL CONSTRUCTION
- 2. PRE-RINSE FAUCETS: GOOSE NECK WITH BUILT IN PRERINSE INLET - 1/2" NPSM MALE WITH COMPRESSION FITTINGS. OPERATING PRESSURE 20-125 PSI OPERATING TEMP RANGE 40-180° F
- 3. TREATED (DI) WATER: FLOW RATE 50 PSI - 120 PSI, RATE OPERATING PRESSURE: 20-125 PSI, RATED OPERATING TEMPERATURE: 40-140°F, 1/2" NPSM MALE INLET, OPTIONAL ADAPTER FOR 1/4" NPT MALE INLET (INCLUDED)
- 4. AIR INLET: TURRET BASE 3/8" NPT FEMALE INLET, SINGLE 3/8" NPT FEMALE OUTLET, 3/8" IPS MOUNTING SHANK WITH LOCKNUT AN WASHER. 3/8" PS X 2-1/2" OAL. LOW-PRESSURE BRASS THREADED PIPE FITTING 3/8 MALE X 1/4 FEM PIPE SIZE, HEX REDUCING BUSHING
- 5. GOOSE NECK FAUCET: 1/2" NPSM MALE
- 6. SINK DRAIN: SINK OPENING DIAMETER 3-1/2", NPS: 1-1/2" FACE FLANGE DIAMETER: 4-
- . UTILITY REQUIEMENT: COLD WATER 20 0 50 PSIG 70 °F MAX, HOT WATER - 20 TO 50 PSIG 120 °F TO 140 °F.
- 8. AIR GUN WITH STANDARD 5 TIP GUN & HOSE: CONNECTIONS ARE TO BE MADE PER LOCAL CODE & NOT TO EXCEED RECOMANDED 150 PSI, 1/4" NPTF INLET