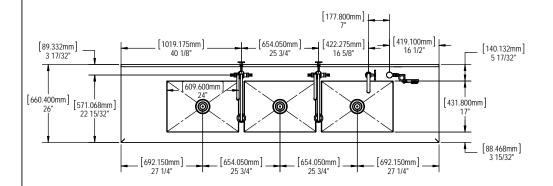

## NOTES:

- 1. FULLY WELDED 304 SERIES STAINLESS STEEL CONSTRUCTION
- 2. PRE-RINSE FAUCETS: GOOSE NECK WITH BUILT IN PRERINSE INLET - 1/2" NPSM MALE WITH COMPRESSION FITTINGS. OPERATING PRESSURE 20-125 PSI OPERATING TEMP RANGE 40-180° F
- 3. TREATED (DI) WATER: FLOW RATE 50 PSI - 120 PSI, RATE OPERATING PRESSURE: 20-125 PSI, RATED OPERATING TEMPERATURE: 40-140°F, 1/2" NPSM MALE INLET, OPTIONAL ADAPTER FOR 1/4" NPT MALE INLET (INCLUDED)
- 4. AIR INLET: TURRET BASE 3/8" NPT FEMALE INLET, SINGLE 3/8" NPT FEMALE OUTLET, 3/8" IPS MOUNTING SHANK WITH LOCKNUT AN WASHER. 3/8" PS X 2-1/2" OAL. LOW-PRESSURE BRASS THREADED PIPE FITTING 3/8 MALE X 1/4 FEM PIPE SIZE, HEX REDUCING BUSHING
- 5. GOOSE NECK FAUCET: 1/2" NPSM MALE
- 6. SINK DRAIN: SINK OPENING DIAMETER 3-1/2", NPS: 1-1/2" FACE FLANGE DIAMETER: 4-
- . UTILITY REQUIEMENT: COLD WATER 20 0 50 PSIG 70 °F MAX, HOT WATER - 20 TO 50 PSIG 120 °F TO 140 °F.
- 8. AIR GUN WITH STANDARD 5 TIP GUN & HOSE: CONNECTIONS ARE TO BE MADE PER LOCAL CODE & NOT TO EXCEED RECOMANDED 150 PSI, 1/4" NPTF INLET