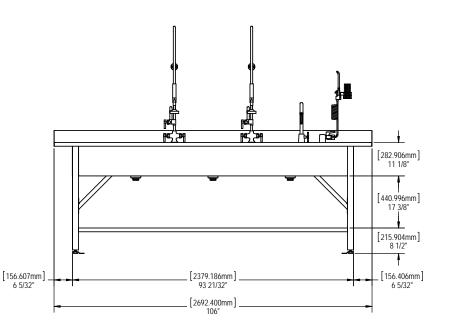

ANGLES: ±1° FRACTIONS: ±1/64

TOLERANCES UNLESS

.XX = ± .030 DECIMALS .XXX = ± .015

TIONS SHALL NOT BE REVISED WITHOUT WRITTEN AU

[1041.406mm]

939.806mm

\_ [641.350mm]

25 1/4"