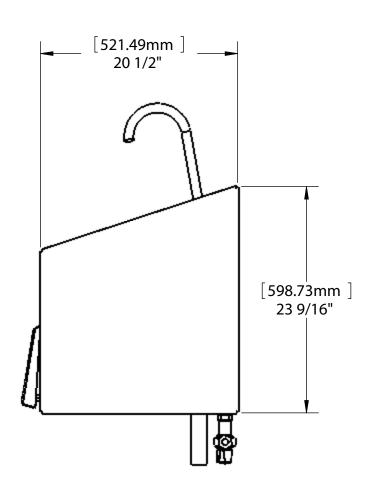

THIRD ANGLE PROJECTION

INCHES

CRITICAL TO QUALITY

76" WIDE TRIPLE ECONOMY

TOLERANCES UNLESS OTHERWISE SPECIFIED ANGLES: ±1° FRACTIONS: ±1/64

DECIMALS

 $.XX = \pm .030$   $.XXX = \pm .015$   $.XXXX = \pm .005$ 

ES76

|           | CUSTOMER APPROVAL | ЈОНИ Н.     | 8/12/2010 |  |  |  |
|-----------|-------------------|-------------|-----------|--|--|--|
| REV.      | DESCRIPTION       | CHANGED BY: | DATE      |  |  |  |
| REVISIONS |                   |             |           |  |  |  |