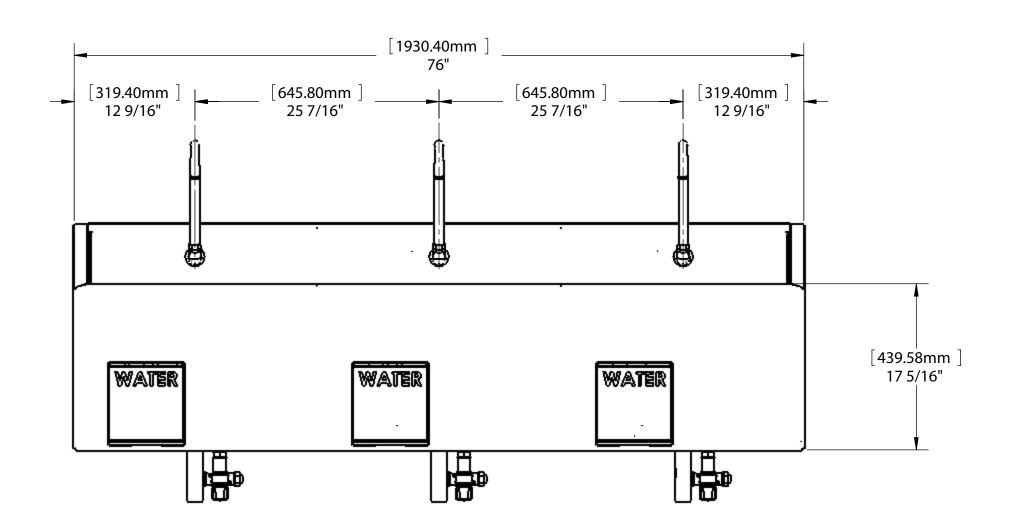

THIRD ANGLE PROJECTION

INCHES

CRITICAL TO QUALITY

76" WIDE TRIPLE ECONOMY

TOLERANCES UNLESS OTHERWISE SPECIFIED ANGLES: ±1° FRACTIONS: ±1/64

DECIMALS

 $.XX = \pm .030$   $.XXX = \pm .015$   $.XXXX = \pm .005$ 

ES76

|           | CUSTOMER APPROVAL | ЈОНИ Н.     | 8/12/2010 |  |  |  |
|-----------|-------------------|-------------|-----------|--|--|--|
| REV.      | DESCRIPTION       | CHANGED BY: | DATE      |  |  |  |
| REVISIONS |                   |             |           |  |  |  |