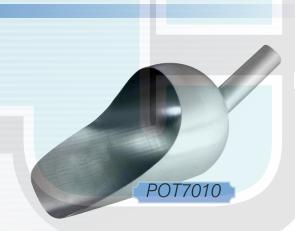

### Lab/Utility Scoops

- Heavy duty
- Seamless body
- Strong, tubular handle for easy handling and cleaning