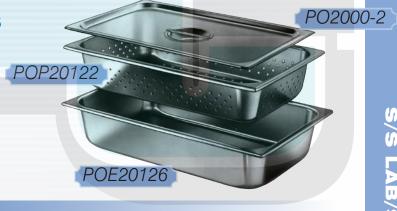

## **Perforated Instrument Trays**

- Heavy duty stainless steel
- Corrosion-resistant surface
- · Rounded tray edges