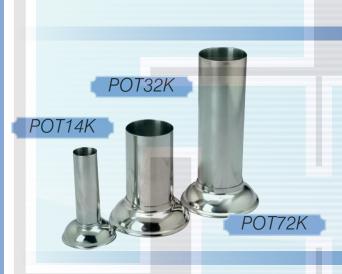

lar handle for easy handling and cleaning





### **Iodine/Oil Cups**

- · Variety of containers and covers available
- Stainless steel cups

### **Instrument Trays with Covers**

- Heavy duty and seamless
- Coved corners for easy sterilization
- Recessed strap handles
- Available without covers and slight flange



### **Catheter Trays & Dome Covers**

- Heavy duty and seamless
- Dome covers w/ strap handles
- Covers sold separately

### **Sterilization Trays/Bath Sets**

PO952

- Used for hot or cold sterilization
- Recessed strap handle

PO10F



### **Oblong Instrument/Drying Trays**

- Covered corners
- Large, open bead for easy handling, stacking, and cleaning



## **Perforated Instrument Trays**

- Heavy duty stainless steel
- Corrosion-resistant surface
- · Rounded tray edges





### **Thermometer/Forcep Jars**



### **Solution Basins**

- Easy-to-clean large rounded radius corners
- No spin recessed bottom for stability





# S/S LAB/SURGICAL PRODUCTS



### **Sponge Bowls**

- Wide mouth
- Flat bottom and straight sides

### **O.R. & Procedure Bowl**

- Containing/Identifying solutions
- Wide flange

### **Dressing Jars w/ Slip-Over Covers**

- Easy-to-clean, seamless design
- Recessed lid handles

### **Medicine Cup - Graduated**

- Stainless steel cup
- 2oz. graduated

PO4J



PO150

# S/S LAB/SURGICAL PRODUCTS

ч.

#### AH4



### **Graduated Measure**

- Graduated in ounces and cc's
- Measures have easy grip handles
- Large, smooth pouring spouts





Not enough? We can supply all the essentials for your lab/surgical supplies. Ask your sales rep to see ou