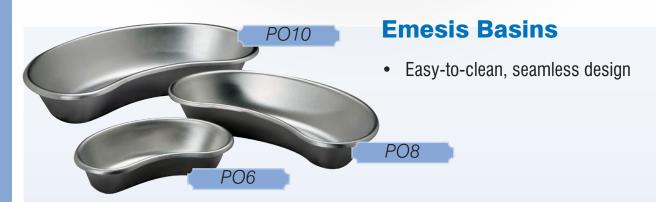

nstrument Trays with Covers**

- Heavy duty and seamless
- Coved corners for easy sterilization
- Recessed strap handles
- Available without covers and slight flange



### **Catheter Trays & Dome Covers**

- Heavy duty and seamless
- Dome covers w/ strap handles
- Covers sold separately

### **Sterilization Trays/Bath Sets**

PO952

- Used for hot or cold sterilization
- Recessed strap handle

PO10F



### **Oblong Instrument/Drying Trays**

- Covered corners
- Large, open bead for easy handling, stacking, and cleaning



## **Perforated Instrument Trays**

- Heavy duty stainless steel
- Corrosion-resistant surface
- · Rounded tray edges





### **Thermometer/Forcep Jars**



### **Solution Basins**

- Easy-to-clean large rounded radius corners
- No spin recessed bottom for stability





# S/S LAB/SURGICAL PRODUCTS



### **Sponge Bowls**

- Wide mouth
- Flat bottom and straight sides

### **O.R. & Procedure Bowl**

- Containing/Identifying solutions
- Wide flange

### **Dressing Jars w/ Slip-Over Covers**

- Easy-to-clean, seamless design
- Recessed lid handles

### **Medicine Cup - Graduated**

- Stainless steel cup
- 2oz. graduated

PO4J



PO150

# S/S LAB/SURGICAL PRODUCTS

ч.

#### AH4



### **Graduated Measure**

- Graduated in ounces and cc's
- Measures have easy grip handles
- Large, smooth pouring spouts





Not enough? We can supply all the essentials for your lab/surgical supplies. Ask your sales rep to see our full line of sizes and products!

## This Page Intentionally Left Blank

۰.