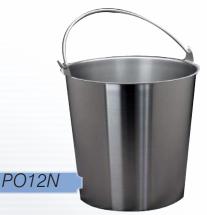

## **Solution Pails**

- Tapered for easy pouring
- Ears for handles are break-off resistant
- Designed for easy cleaning