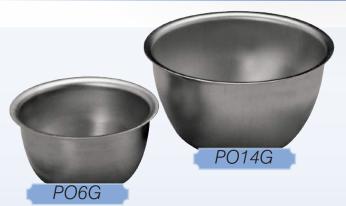

## **Solution Pails**

- Tapered for easy pouring
- Ears for handles are break-off resistant
- Designed for easy cleaning



### **Storage Containers & Covers**



• Variety of containers and covers available

### Lab/Utility Scoops

- Heavy duty
- Seamless body
- Strong, tubular handle for easy handling and cleaning





### **Iodine/Oil Cups**

- · Variety of containers and covers available
- Stainless steel cups

### **Instrument Trays with Covers**

- Heavy duty and seamless
- Coved corners for easy sterilization
- Recessed strap handles
- Available without covers and slight flange



### **Catheter Trays & Dome Covers**

- Heavy duty and seamless
- Dome covers w/ strap handles
- Covers sold separately

### **Sterilization Trays/Bath Sets**

PO952

- Used for hot or cold sterilization
- Recessed strap handle

PO10F



### **Oblong Instrument/Drying Trays**

- Covered corners
- Large, open bead for easy handling, stacking, and cleaning



## **Perforated Instrument Trays**

- Heavy duty stainless steel
- Corrosion-resistant surface
- · Rounded tray edges





### **Thermometer/Forcep Jars**



### **So