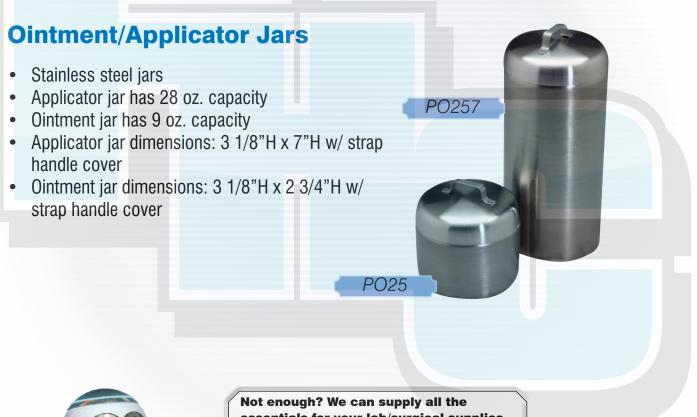

### **Dressing Jars w/ Slip-Over Covers**

- Easy-to-clean, seamless design
- Recessed lid handles