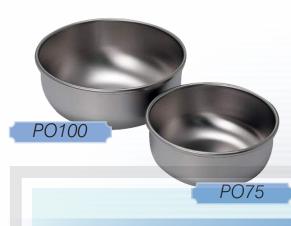

- Heavy duty and seamless
- Coved corners for easy sterilization
- Recessed strap handles
- Available without covers and slight flange



### **Catheter Trays & Dome Covers**

- Heavy duty and seamless
- Dome covers w/ strap handles
- Covers sold separately

### **Sterilization Trays/Bath Sets**

PO952

- Used for hot or cold sterilization
- Recessed strap handle

PO10F



### **Oblong Instrument/Drying Trays**

- Covered corners
- Large, open bead for easy handling, stacking, and cleaning



## **Perforated Instrument Trays**

- Heavy duty stainless steel
- Corrosion-resistant surface
- · Rounded tray edges





### **Thermometer/Forcep Jars**



### **Solution Basins**

- Easy-to-clean large rounded radius corners
- No spin recessed bottom for stability





# S/S LAB/SURGICAL PRODUCTS



### **Sponge Bowls**

- Wide mouth
- Flat bottom and straight sides

### **O.R. & Procedure Bowl**

- Containing/Identifying solutions
- Wide flange

### **Dressing Jars w/ Slip-Over Covers**

- Easy-to-clean, seamless design
- Recessed lid handles

### **Medicine Cup - Graduated**

- Stainless steel cup
- 2oz. graduated

PO4J



PO150

# S/S LAB/SURGICAL PRODUCTS

ч.

#### AH4



### **Graduated Measure**

- Graduated in ounces and cc's
- Measures have easy grip handles
- Large, smooth pouring spouts





Not enough? We can supply all the essentials for your lab/surgical supplies. Ask your sales rep to see our full line of sizes and products!

## This Page Intentionally Left Blank

۰.