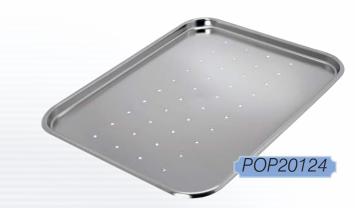

### **Oblong Instrument/Drying Trays**

- Covered corners
- Large, open bead for easy handling, stacking, and cleaning