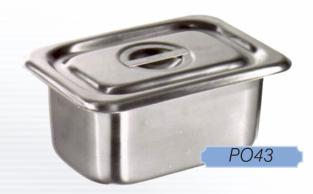

### **Instrument Trays with Covers**

- Heavy duty and seamless
- Coved corners for easy sterilization
- Recessed strap handles
- Available without covers and slight flange