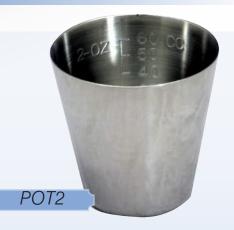

### **Medicine Cup - Graduated**

- Stainless steel cup
- 2oz. graduated

PO4J

PO150