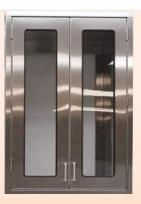

helf for easy PC install
- Base units, wall units and overhead units available
- Full CAD renderings
- Engineered room layouts in CAD

### **Options:**

- Glass or stainless steel doors
- Pull out writing surface
- Overhead lighting
- Magnetic back board
- Pegboard panels
- Recess or freestanding
- T-handle locks
- Variable height bases
- Electronics keypad door locks



\*Custom sizes available upon request\*

# **Overhead Storage Cabinets:**

### **Standard Features:**

- Fully-welded construction
- Multiple layouts for individual requirements
- Full CAD renderings
- Engineered room layouts in CAD

### **Options:**

- Glass or stainless steel doors
- Sliding glass doors
- T-handle locks
- Pegboard back
- Drawers
- Slope tops
- Electronics keypad door locks
- Pass through construction





# Stainless Steel Cabinetry

# **Sample Nurse Documentation Station:**