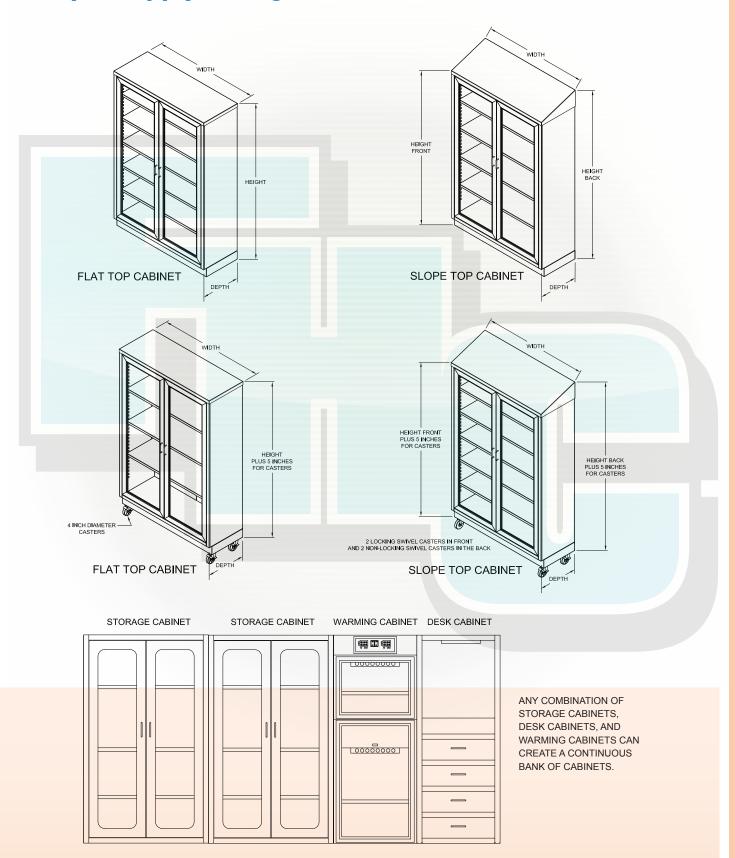

### **Standard Sizes:**

- Depths: 18" and 24"
- Widths: 24", 30", 36", 48" and 60"
- Flat top heights: 60", 64", 72", 78" and 84"
- Slope top heights: 70", 78", 84" and 90

\*Custom sizes available upon request\*

### **Options:**

- Glass or stainless steel hinged doors
- Glass or stainless steel sliding doors
- Freestanding, recess or on casters
- T-handle locks
- Pegboard back
- Drawers
- · Variable height bases
- Slope tops
- Electronic keypad door locks
- · Pull out catheter hooks with card holder
- · Pass through construction