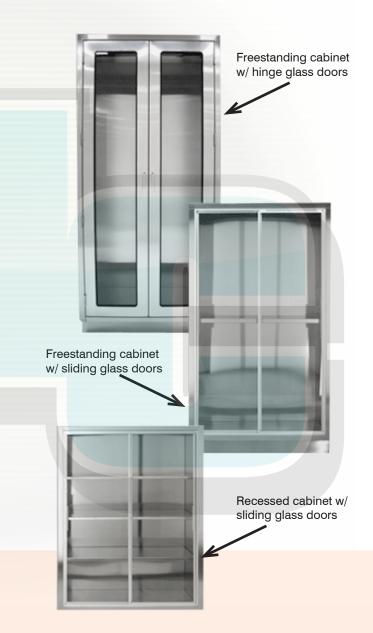

# **Sample Supply Storage Cabinet:**

### **Options:**

- Glass or stainless steel hinged doors
- Glass or stainless steel sliding doors
- Freestanding, recess or on casters
- T-handle locks
- Pegboard back
- Drawers
- · Variable height bases
- Slope tops
- Electronic keypad door locks
- · Pull out catheter hooks with card holder
- · Pass through construction