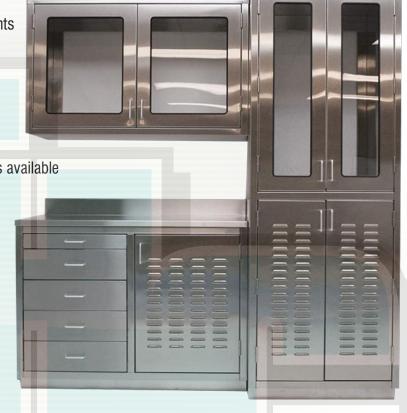

# **Sample Nurse Documentation Station:**

### **Nurse Documentation Stations:**

### **Standard Features:**

- · Fully-welded construction
- · Recess or free standing
- Multiple layouts for individual requirements
- · Heavy duty pull out drawers
- Vented closures for electronics
- Integrated wire management system
- Open backs for easy install
- Pull out shelf for easy PC install
- Base units, wall units and overhead units available
- Full CAD renderings
- Engineered room layouts in CAD

### **Options:**

- Glass or stainless steel doors
- Pull out writing surface
- Overhead lighting
- Magnetic back board
- Pegboard panels
- Recess or freestanding
- T-handle locks
- Variable height bases
- Electronics keypad door locks