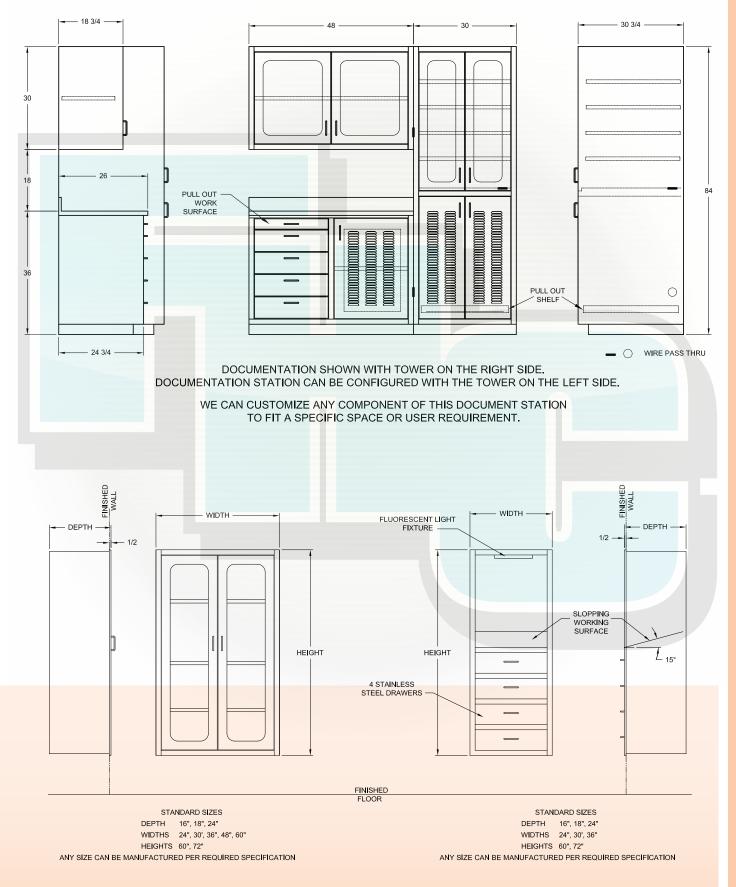

# **Sample Nurse Documentation Station:**

### **Nurse Documentation Stations:**

### **Standard Features:**

- · Fully-welded construction
- · Recess or free standing
- Multiple layouts for individual requirements
- · Heavy duty pull out drawers
- Vented closures for electronics
- Integrated wire management system
- Open backs for easy install
- Pull out shelf for easy PC install
- Base units, wall units and overhead units available
- Full CAD renderings
- Engineered room layouts in CAD

### **Options:**

- Glass or stainless steel doors
- Pull out writing surface
- Overhead lighting
- Magnetic back board
- Pegboard panels
- Recess or freestanding
- T-handle locks
- Variable height bases
- Electronics keypad door locks