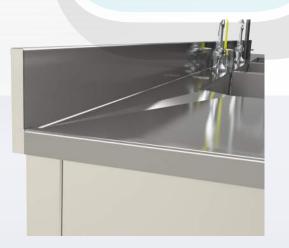

## 4" Back Splash

Our 4" back splash option gives consumers the most ideal working surface.