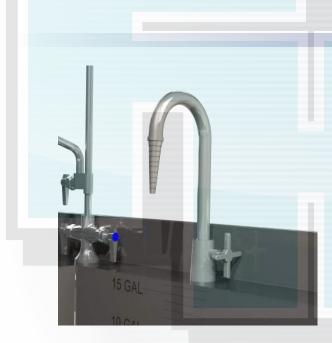

### **Pre-Rinse & Faucet Combo**

Our deck mounted pre-rinse & faucet combination option provides convenience and efficiency.

#### **Etched Gallon Markers**

With our optional etched gallon markers in the sink, correct mixtures are even easier to maintain.