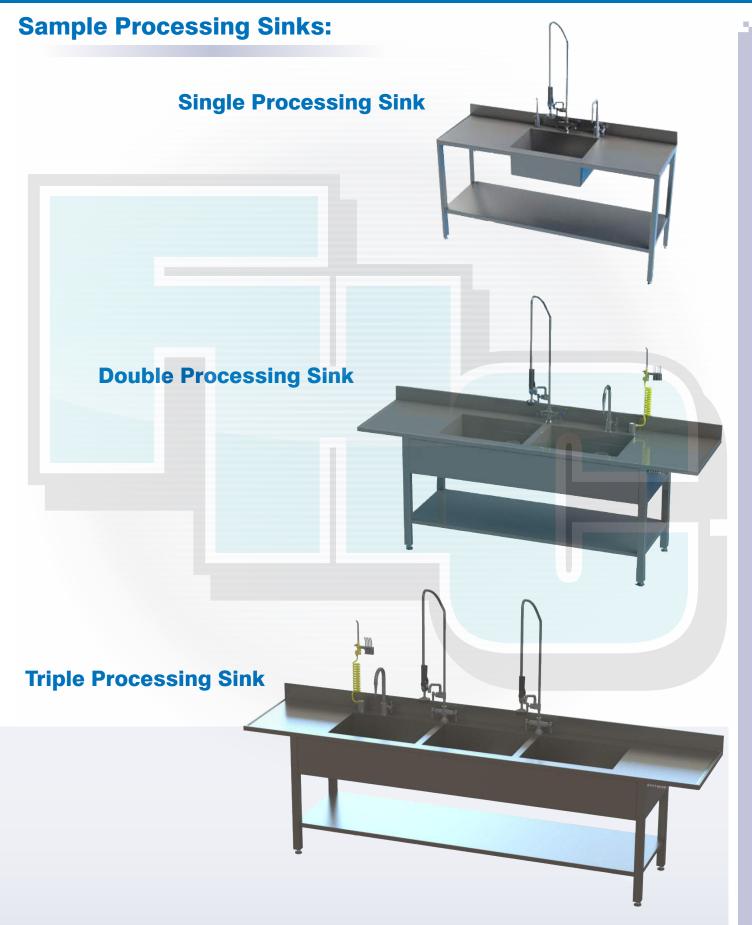

### FHC Processing Sinks & Clean-up Counter Specs:

## **Processing Sink Standard Features:**

- Fully-welded construction
- Sound-proofed reinforced tops
- Multiple layouts for individual requirements
- All sinks are manufactured to individual specifications
- Full CAD rendering of specific sink

### **Options:**

- Hydraulic adjustable heights for ergonomics
- Full base unit underneath with any door, drawer or open shelf combination
- Pipe stand instead of base unit
- Multiple bowls in any combination
- Multiple faucet options including pre-rinse
- Air hose with 5 blowgun tips
- DI water
- Foot operated drains