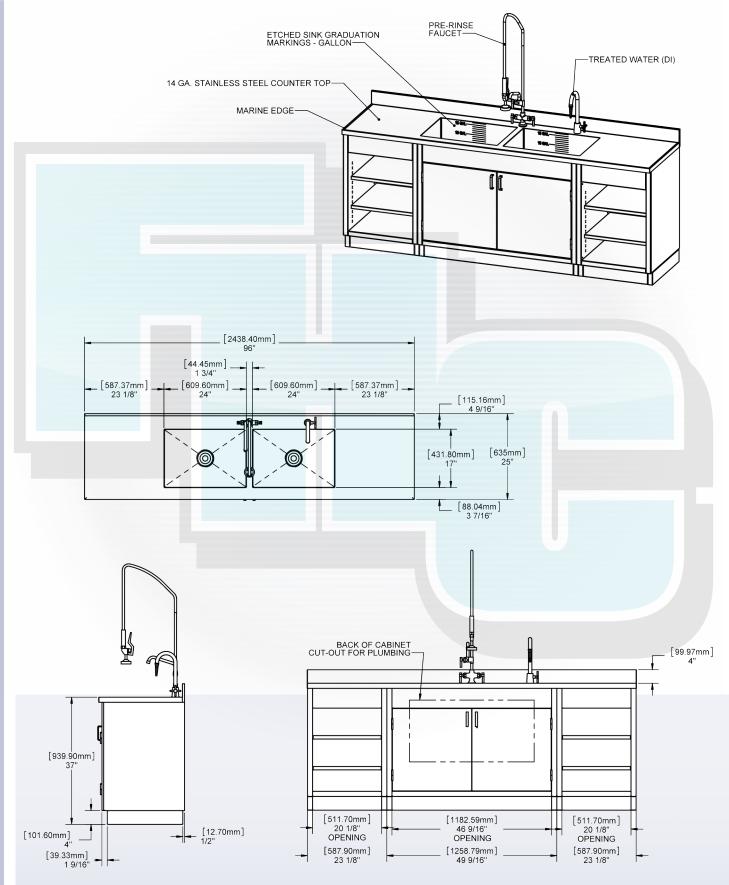

teel finish.

### FHC Processing Sinks & Clean-up Counter Specs:



## **Processing Sink Standard Features:**

- Fully-welded construction
- Sound-proofed reinforced tops
- Multiple layouts for individual requirements
- All sinks are manufactured to individual specifications
- Full CAD rendering of specific sink

### **Options:**

- Hydraulic adjustable heights for ergonomics
- Full base unit underneath with any door, drawer or open shelf combination
- Pipe stand instead of base unit
- Multiple bowls in any combination
- Multiple faucet options including pre-rinse
- Air hose with 5 blowgun tips
- DI water
- Foot operated drains



### **Adjustable Processing Sink Drawing Example:**



GЗ

#### **Triple Processing Sink Drawing Example:**





## **Double Processing Sink Drawing Example:**



**G5** 

PROCESSING SINKS



## **Processing Sink Accessories:**

### **Pre-Rinse & Faucet Combo**

Our deck mounted pre-rinse & faucet combination option provides convenience and efficiency.





#### **Etched Gallon Markers**

With our optional etched gallon markers in the sink, correct mixtures are even easier to maintain.

### **Drain Lever Handle**

A lever handle for the drain, located under the sink, ensures maximum functionality for draining.



## **Processing Sink Accessories:**

### **Air & Water Pistols**

The air and water pistol option are essential for thorough cleaning requirements.



## **RO** Water

RO water completes requirements for the manual cleaning process.



## 4" Back Splash

Our 4" back splash option gives consumers the most ideal working surface.