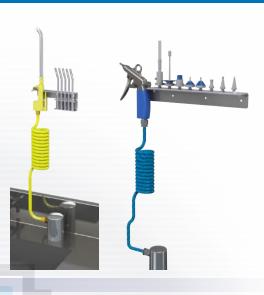

### **Air & Water Pistols**

The air and water pistol option are essential for thorough cleaning requirements.

### **Options:**

- Hydraulic adjustable heights for ergonomics
- Full base unit underneath with any door, drawer or open shelf combination
- Pipe stand instead of base unit
- Multiple bowls in any combination
- Multiple faucet options including pre-rinse
- Air hose with 5 blowgun tips
- DI water
- Foot operated drains