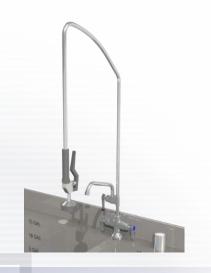

### **Pre-Rinse & Faucet Combo**

Our deck mounted pre-rinse & faucet combination option provides convenience and efficiency.