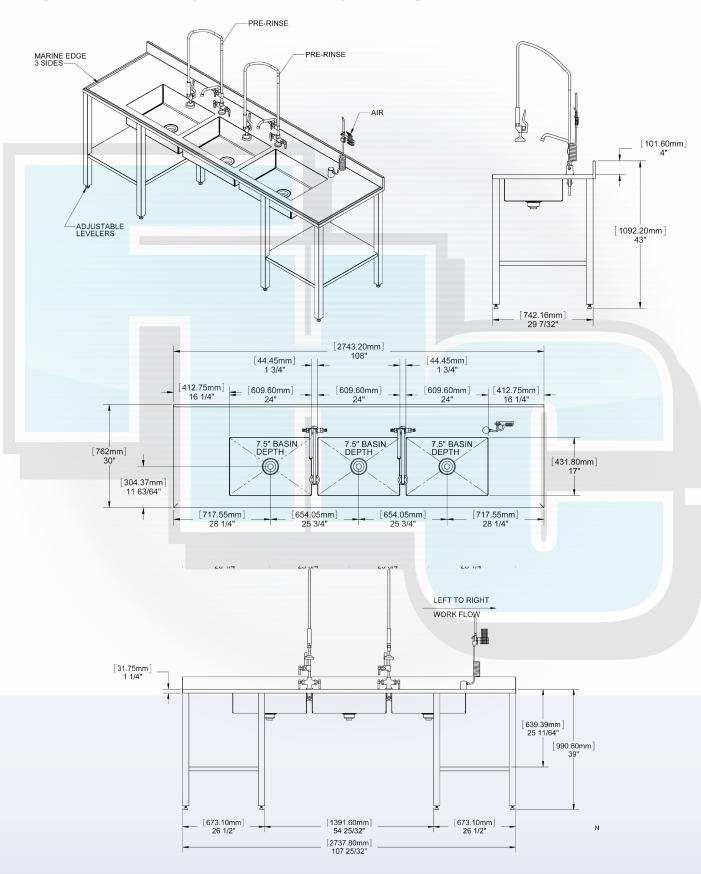

t's fully welded construction, and sleek stainless steel finish.

### FHC Processing Sinks & Clean-up Counter Specs:



## **Processing Sink Standard Features:**

- Fully-welded construction
- Sound-proofed reinforced tops
- Multiple layouts for individual requirements
- All sinks are manufactured to individual specifications
- Full CAD rendering of specific sink

### **Options:**

- Hydraulic adjustable heights for ergonomics
- Full base unit underneath with any door, drawer or open shelf combination
- Pipe stand instead of base unit
- Multiple bowls in any combination
- Multiple faucet options including pre-rinse
- Air hose with 5 blowgun tips
- DI water
- Foot operated drains



### **Adjustable Processing Sink Drawing Example:**



GЗ

#### **Triple Processing Sink Drawing Example:**





## **Double Processing Sink Drawing Example:**



**G5** 

PROCESSING SINKS



## **Processing Sink Accessories:**

### **Pre-Rinse & Faucet Combo**

Our deck mounted pre-rinse & faucet combination option provides convenience and efficiency.





#### **Etched Gallon Markers**

With our optional etched gallon markers in the sink, correct mixtures are even easier to maintain.

### **Drain Lever Handle**

A lever handle for the drain, located under the sink, ensures maximum functionality for draining.



## **Processing Sink Accessories:**

### **Air & Water Pistols**

The air and water pistol option are essential for thorough cleaning requirements.



## **RO** Water

RO water completes requirements for the manual cleaning process.



## 4" Back Splash

Our 4" back splash option gives c