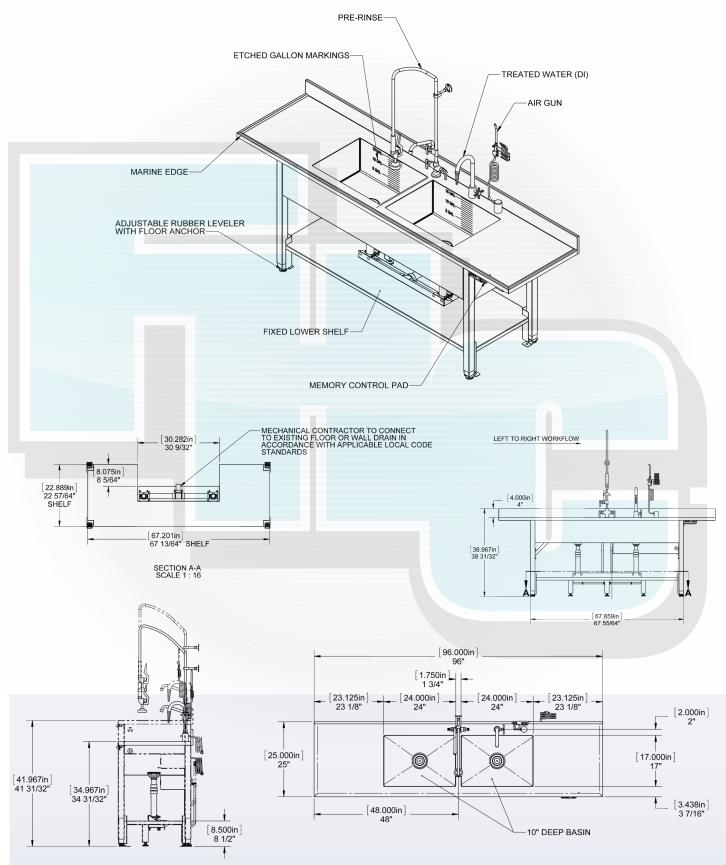

e quality and design of our sink/window are ensured by it's fully welded construction, and sleek stainless steel finish.

### FHC Processing Sinks & Clean-up Counter Specs:



## **Processing Sink Standard Features:**

- Fully-welded construction
- Sound-proofed reinforced tops
- Multiple layouts for individual requirements
- All sinks are manufactured to individual specifications
- Full CAD rendering of specific sink

### **Options:**

- Hydraulic adjustable heights for ergonomics
- Full base unit underneath with any door, drawer or open shelf combination
- Pipe stand instead of base unit
- Multiple bowls in any combination
- Multiple faucet options including pre-rinse
- Air hose with 5 blowgun tips
- DI water
- Foot operated drains



### **Adjustable Processing Sink Drawing Example:**



GЗ

#### **Triple Processing Sink Drawing Example:**





## **Double Processing Sink Drawing Example:**



**G5** 

PROCESSING SINKS



## **Processing Sink Accessories:**

### **Pre-Rinse & Faucet Combo**

Our deck mounted pre-rinse & faucet combination option provides convenience and efficiency.





#### **Etched Gallon Markers**

With our optional etched gallon markers in the sink, correct mixtures are even easier to maintain.

### **Drain Lever Handle**

A lever handle for the drain, located under the sink, ensures maximum functionality for draining.



## **Processing Sink Accessories:**

### **Air & Water Pistols**

The air and water pistol option are essential for thorough cleaning requirements.



## **RO** Water

RO water completes requirements for the manual cleaning process.