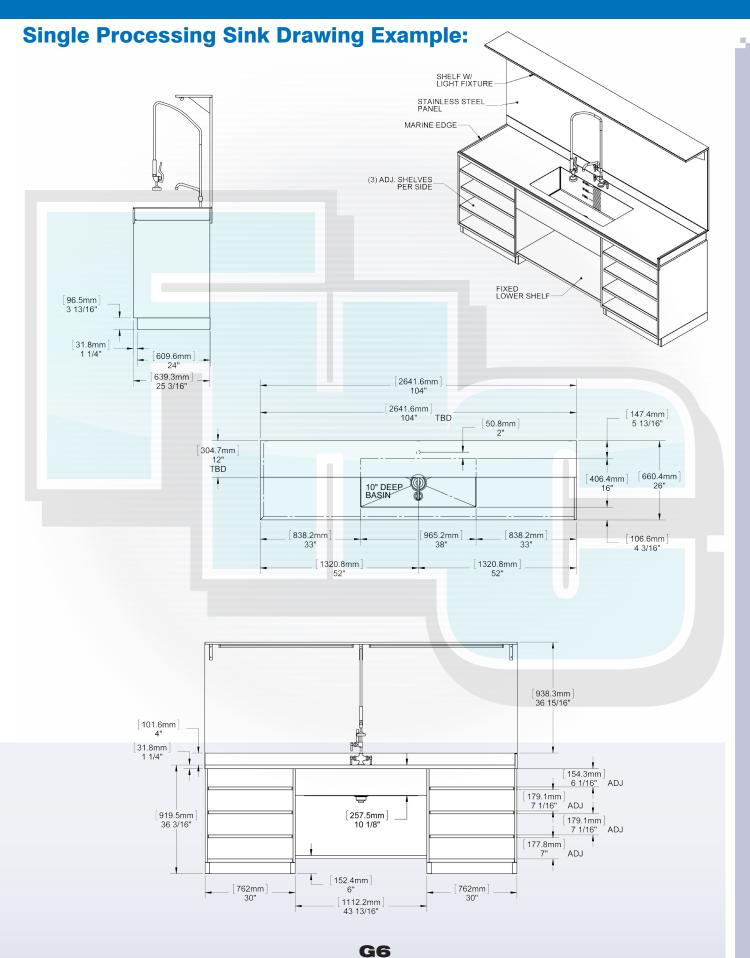

ing Sinks & Clean-up Counter Specs:



## **Processing Sink Standard Features:**

- Fully-welded construction
- Sound-proofed reinforced tops
- Multiple layouts for individual requirements
- All sinks are manufactured to individual specifications
- Full CAD rendering of specific sink

### **Options:**

- Hydraulic adjustable heights for ergonomics
- Full base unit underneath with any door, drawer or open shelf combination
- Pipe stand instead of base unit
- Multiple bowls in any combination
- Multiple faucet options including pre-rinse
- Air hose with 5 blowgun tips
- DI water
- Foot operated drains



### **Adjustable Processing Sink Drawing Example:**



GЗ

#### **Triple Processing Sink Drawing Example:**





## **Double Processing Sink Drawing Example:**



**G5** 

PROCESSING SINKS



## **Processing Sink Accessories:**

### **Pre-Rinse & Faucet Combo**

Our deck mounted pre-rinse & faucet combination option provides convenience and efficiency.





#### **Etched Gallon Markers**

With our optional etched gallon markers in the sink, correct mixtures are even easier to maintain.

### **Drain Lever Handle**

A lever handle for the drain, located under the sink, ensures maximum functionality for draining.



## **Processing Sink Accessories:**

### **Air & Water Pistols**

The air and water pistol option are essential for thorough cleaning requirements.



## **RO** Water

RO water completes requirements for the manual cleaning process.



## 4" Back Splash

Our 4" back splash option gives consumers the most ideal working surface.