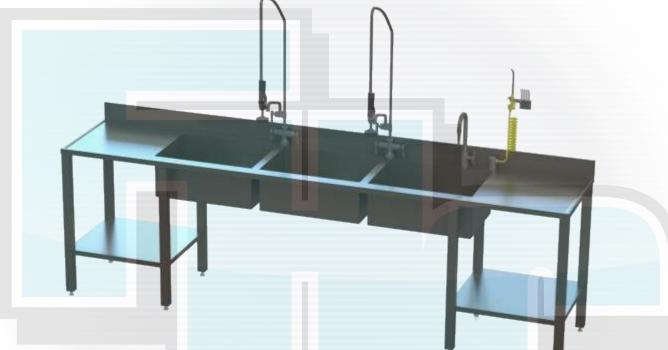

At Future Health Concepts, our Processing Sinks/Clean-up Counters are specifically designed to fit your facility's needs. All of our Processing Sinks & Pass-through Windows at FHC are **FULLY CUSTOMIZABLE** for individual requirements of the customer at an affordable price. The quality and design of our sink/window are ensured by it's fully welded construction, and sleek stainless steel finish.

### FHC Processing Sinks & Clean-up Counter Specs:



## **Processing Sink Standard Features:**

- Fully-welded construction
- Sound-proofed reinforced tops
- Multiple layouts for individual requirements
- All sinks are manufactured to individual specifications
- Full CAD rendering of specific sink

### **Options:**

- Hydraulic adjustable heights for ergonomics
- Full base unit underneath with any door, drawer or open shelf combination
- Pipe stand instead of base unit
- Multiple bowls in any combination
- Multiple faucet options including pre-rinse
- Air hose with 5 blowgun tips
- DI water
- Foot operated drains



### **Adjustable Processing Sink Drawing Example:**



GЗ

#### **Triple Processing Sink Drawing Example:**





## **Double Processing Sink Drawing Example:**



**G5** 

PROCESSING SINKS



## **Processing Sink Accessories:**