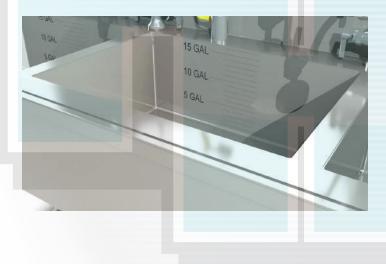

#### **Etched Gallon Markers**

With our optional etched gallon markers in the sink, correct mixtures are even easier to maintain.