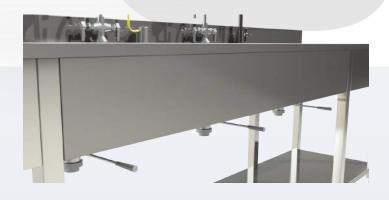

### **Options:**

- Hydraulic adjustable heights for ergonomics
- Full base unit underneath with any door, drawer or open shelf combination
- Pipe stand instead of base unit
- Multiple bowls in any combination
- Multiple faucet options including pre-rinse
- Air hose with 5 blowgun tips
- DI water
- Foot operated drains

### **Drain Lever Handle**

A lever handle for the drain, located under the sink, ensures maximum functionality for draining.