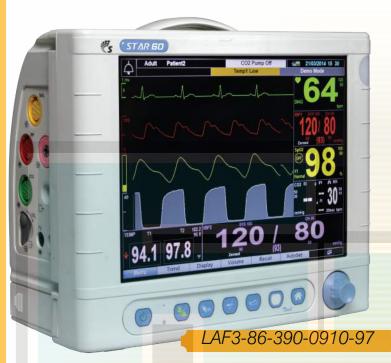

#### **Star 60 Color Patient Monitor:**

- 10.4" High resolution backlit LED display
- 6-channel Multi-parameter monitor
- Standard parameters: ECG, respiration, dual temperature, NiBP, SpO2 (Nellcor), IBP
- Upgradable to (internal/external), Microstream
   EtCO2 (with IPI™)
- ST segment analysis && Arrhythmia detection
- Advanced alarm management system including Satseconds™
- WiFi connectivity with Central Nursing Station (Optional)