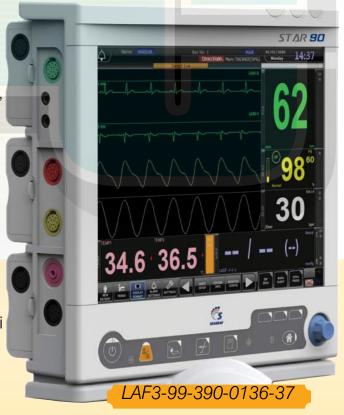

### **Star 90 Color Patient Monitor:**

- 10 channel sleek, slim monitor
- 15" high resolution (touch) color backlit LED display
- Modular form with inbuilt rack
- Basic configuration: ECG, SpO2, NiBP, dual temperature, dual IBP, respiration
- OxyCRG & Drug dose calculation
- Multiple screen formats w/ auto-format screen
- Adult, pediatric and neonatal applications
- 240 hours of graphical & tabular trends
- External modules and host of pluggable device connectivity
- 2 hours of battery backup
- 24 hrs waveform storage and download
- Specialty module options: NiCCO, EtCO2 (with IPI™)
- WiFi ready
- Wireless connectivity to CNS Skyline 55 & Skyview mini
- Eco-friendly data manager
- Advanced alarm management system