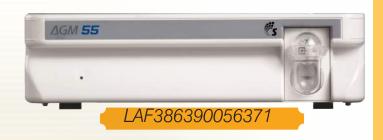

### **AGM 55 Module:**

- Anesthesia gas monitoring module
- Compatible with Star 90 and Star 55 monitors
- Detection of 5 agents and 3 gases
- Auto detection of primary and secondary agents
- Measurement and display of MAC value