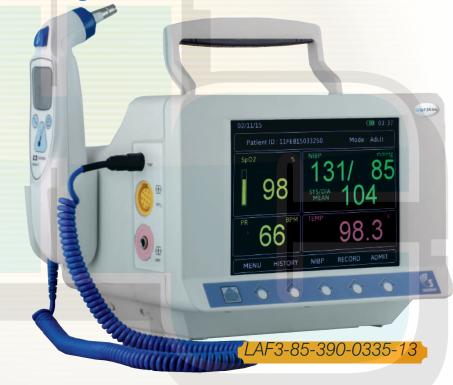

## SpotSkan Spot-Check Vital Sign Monitor:

- 6.5" color TFT display
- Capacitive touch keypad
- Sp02 with Plethbar
- Quick temperature measurement
- NiBP measurement
- Pulse rate from Sp02/NiBP
- Adult and pediatric applications
- 12 patients' history storage
- Thermal recorder printer
- Battery back-up