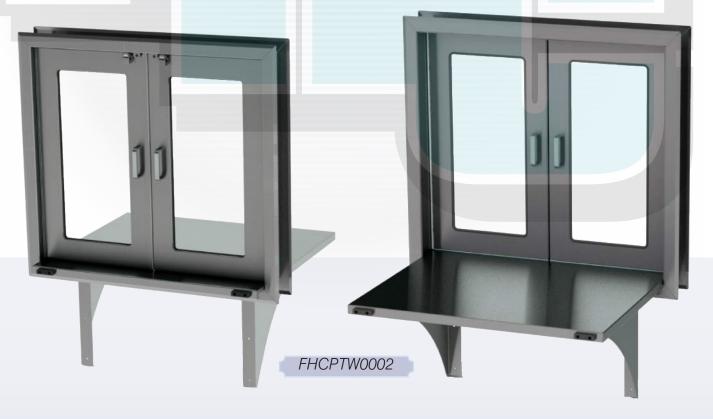

## **FHC Pass-Through Window:**

FHC Pass-Through Window Assembly: Our Pass-Through Windows are designed by your individual specifications. Each Pass-Through Window assembly is **Fully Customized** to adjust to your facilities' available space. The assembly is constructed with fully welded stainless steel, and the thick, tempered glass makes transferring items between decontamination and preparation areas a breeze.

#### **Standard Features:**

- 300 series stainless steel welded consturction
- 14 Gauge wall bracket
- 12 Gauge frame
- 16 Gauge glass doors
- 18 Gauge front and back cover
- Doors non-locking w/ spring loaded catches
- Tempered glass 3/16" thick
- Available with or without shelf