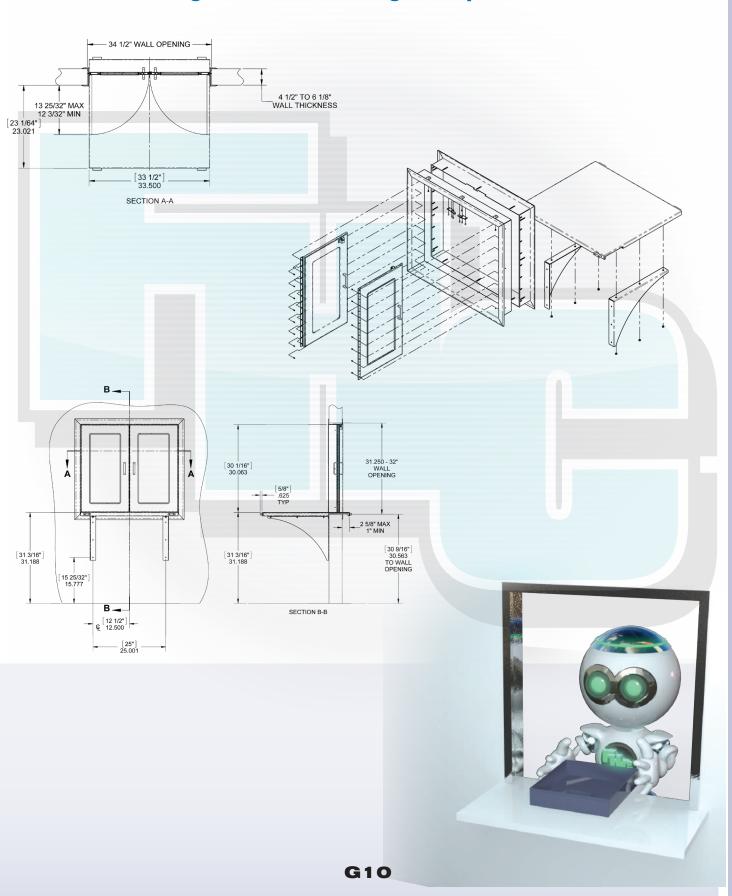

ass-Through Windows

## **FHC Pass-Through Window:**

FHC Pass-Through Window Assembly: Our Pass-Through Windows are designed by your individual specifications. Each Pass-Through Window assembly is **Fully Customized** to adjust to your facilities' available space. The assembly is constructed with fully welded stainless steel, and the thick, tempered glass makes transferring items between decontamination and preparation areas a breeze.

#### **Standard Features:**

- 300 series stainless steel welded consturction
- 14 Gauge wall bracket
- 12 Gauge frame
- 16 Gauge glass doors
- 18 Gauge front and back cover
- Doors non-locking w/ spring loaded catches
- Tempered glass 3/16" thick
- Available with or without shelf



# Pass-Through Windows

### **FHC Pass-Through Window Drawing Example:**



S-THROUGH WINDOWS