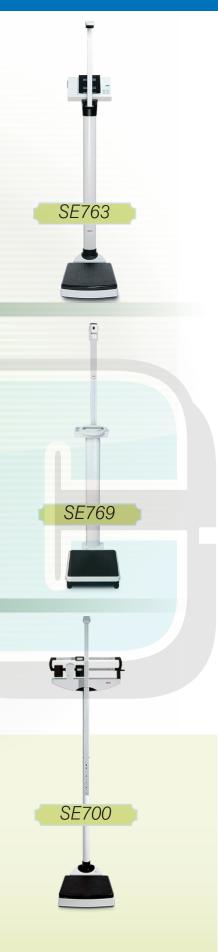

## **Digital Measure & Weight Station**

- Automatic BMI calculation
- Capacity: 550 lbs. / 250 kg.
- Graduation: 0.1 lbs. / 50 g
- Functions: TARE, HOLD, auto-BMI, lbs/kg switch-over
- Optional: RS232 interface
- Integrated measuring range: 43-79" (110-200 cm.)
- Graduation: 0.05" / 1 mm

### **Digital Column Scale**

- BMI function
- Capacity: 450 lbs. / 200 kg
- Graduation: 0.2 lbs. / 100 g
- Functions: TARE, HOLD, BMI, lbs/kg switch-over, automatic switch-off
- Measuring rod included
- Optional: telescopic measuring rod, power adapter, switch-mode power adapter

#### **Mechanical Column Scale**

- Eye-level beam
- Capacity: 500 lbs. / 220 kg or 400 lbs. / 160 kg
- Graduation: 1/8 lb. / 50 g
- Functions: reset-to-zero function
- Measuring rod included