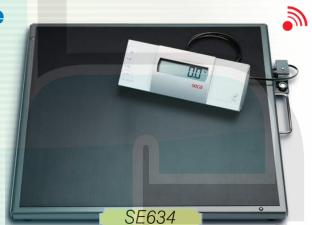

### **Digital Platform & Bariatric Scale**

- Wireless transmission, RS232 compatible
- Capacity: 800 lbs. / 360 kg.
- Graduation: 0.1 lbs. / 50 g
- Functions: TARE, pre-TARE, HOLD, BMI, auto-HOLD, auto-CLEAR, lbs/kg switch-over, damping, automatic switch-off, SEND/PRINT
- Optional: stand for cable remote displays, power adapter, switch-mode power adapter