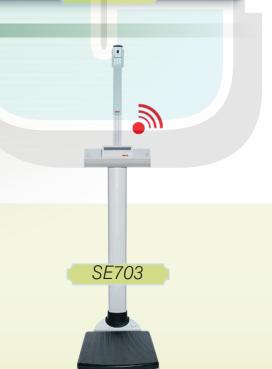

### **High Capacity Column Scale**

- Wireless transmission, RS232 compatible
- Capacity: 660 lbs. / 300 kg./ 47 sts
- Graduation: 0.1 lbs. < 330 lbs. > 0.2 lbs. / 50 g < 150 kg. > 100 g / 0.1 lbs. < 23 sts > 0.2 lbs.
- Functions: TARE, pre-TARE, HOLD, BMI, mother/childfunction, auto-HOLD, auto-CLEAR, lbs/kg switch over, damping, automatic switch-off, SEND/PRINT
- Measuring rod included
- Optional: telescopic measuring rod, power adapter, switch-mode, power adapter