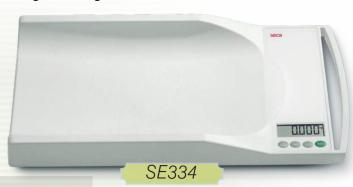

#### **Mobile Digital Baby Scale**

- Capacity: 44 lbs. / 20 kg.
- Graduation: 0.2 oz < 22 lbs. > 0.5 oz/5 g < 10 kg. > 10 g
- Only weighs 6.2 lbs. with carrying handle
- Large LCD figures
- Functions: TARE, BMIF, auto-HOLD, lbs/kg switch-over, automatic switch-off
- Battery operated
- Optional: measuring rod, head positioner, power adapter, switch-mode power adapter, carrying case