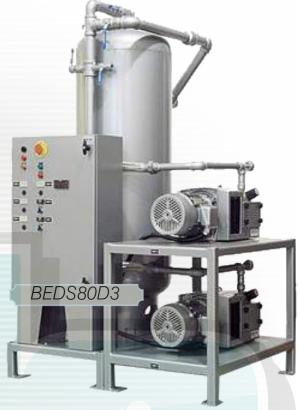

## **Expandable Vacuum Pump, 1.2 HP**

- 3 phase 230/460 volt, 60Hz
- Vertical receiver
- Receiver drain tank
- Isolation valves
- Flexible connectors
- Inlet pressure gauges, check valves and filters
- Vibration isolators
- Automatic cascading controls which include: PLC with EERPRCM
- Motor starters with built in branch disconnects
- Pressure transducer
- H-O-A switches with hospital version meet NFPA 99 which includes bypass piping
- Dual transformers
- Alarms/dry alarm contacts conform with NFPA 99
  - \* With discharge piping option