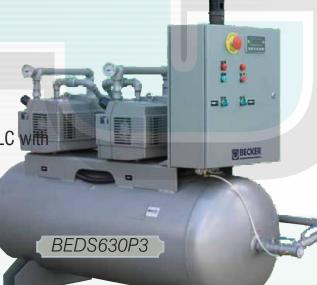

## **Duplex Tank Mount Vacuum System**

- 3 phase 230/460 volt, 60Hz
- Horizontal receiver
- Isolation valves
- Flexible connectors
- Inlet pressure gauges, check valves, and filters
- Vibration isolators
- Automatic cascading controls which include: PLC with EERPRCM
- Motor starters with built in branch disconnects.
- Pressure transducer
- H-O-A switches digital hour meters
- Run lamps bypass piping
- Dual transformers
- Alarms/dry alarm contacts conform with NFPA 9s
  - \* With discharge piping option