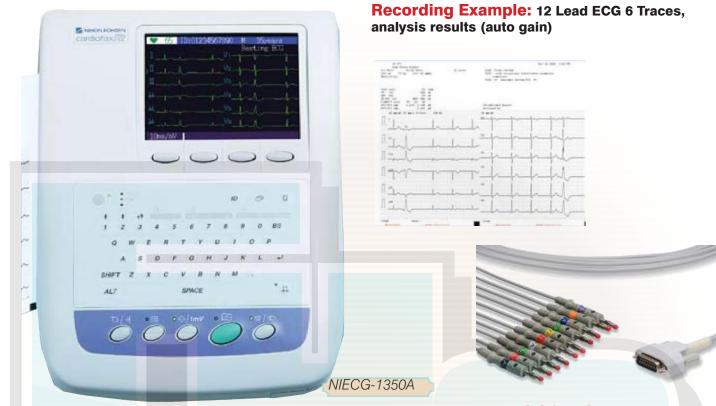

## **ECG/EKG** Machines

Nihon Kohden Cardiofax Interpretive 12-Lead ECG Recorder The Nihon Kohden Cardiofax M 1350A Color ECG/EKG machine is specifically designed to be a compact and easy to use for all medical setting. With its large color screen display, this ECG machine is perfect for viewing all 12-leads at the same time. The large memory capacity allows users to hold onto 40 ECG files in the internal memory, and 3000 ECG files with an SD memory card slot.

**Features and Options Overview:** 

- 12-leads at one time
- Selectable ID for record documentation
- Large color screen display
- Internal memory capacity of 40 ECG files .
- SD memory card capacity of 3000 ECG files •
- **Compact design**
- Variety of page formats for 12 leads/rhythms
- Light, flexible leadwire adapters
- Accommodates many electrode styles
- Patient cable protects units against high voltage shock
- Initiates recording in 4 seconds
- AC or rechargeable battery operation