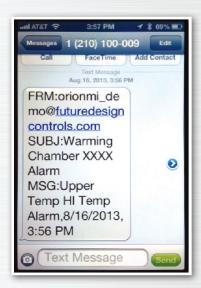

Data is recorded in CSV format

Temperature trending in chart format

Smart phone app

Alarm notifications via email and text messaging

Toll Free: (888) 282-8644 Email: sales@fhcusa.com

www.FHCUSA.com

**Future Health Concepts**