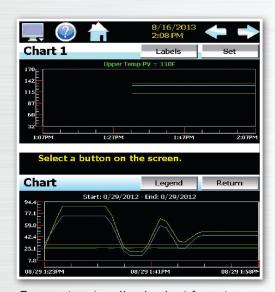

#### **FEATURES**

- Touch Screen control
- Built in Ethernet & Wi-Fi Ready
- Ease of Use with Help Screens
- Remote Monitoring & Control (VNC)
- Data Logging with Digital Signatures
- Remote Tech Support
- View Live Trends
- Text and Email Alarm Notifications

Data is recorded in CSV format

Temperature trending in chart format

Smart phone app

Alarm notifications via email and text messaging

Toll Free: (888) 282-8644 Email: sales@fhcusa.com

www.FHCUSA.com

**Future Health Concepts**