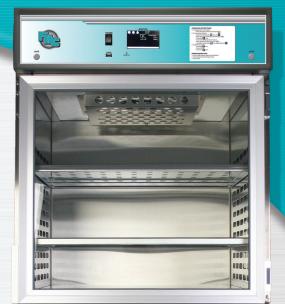

# **Touch Screen Warmers**

FHC is pleased to announce the arrival of our Smart Warmers, the most technologically advanced warmer on the market today.

Featuring embedded data logging, alarm monitoring and LAN features with simple plug and play data downloading that requires no additional software.

#### **FEATURES**

- Touch Screen control
- Built in Ethernet & Wi-Fi Ready
- Ease of Use with Help Screens
- Remote Monitoring & Control (VNC)
- Data Logging with Digital Signatures
- Remote Tech Support
- View Live Trends
- Text and Email Alarm Notifications

#### **OPTIONS**

- Full view glass door
- Mobile dolly or cart
- 18" depth
- Full recess
- · Pass through chamber
- · Left hand door hinge

- Keyed door lock
- Temperature recorder
- Seismic brackets
- 220/240 V, 50/60HZ
- Custom sizes